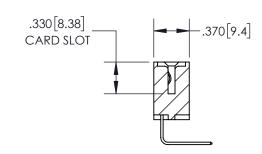

THIS IS A C.A.D. GENERATED DRAWING DO NOT MAKE MANUAL REVISIONS TO MASTER.

ISSUE NUMBER ORIGINAL 1

**Contact Dimensions:** 558-90 Degree Bend (Code 541 Contacts) See Sheet 2 for Contact Code 555, 556, 558, 559, 560 Dimensions

.100[2.54] -

INSULATOR MATERIAL: THERMOPLASTIC PBT, UL 94V-0 CONTACT MATERIAL; COPPER TIN ALLOY CONTACT PLATING: GOLD ON THE MATING AREA, TIN PLATING ON THE CONTACT TAILS, NICKEL UNDERPLATE

SECTION A-A

345/395 SERIES CARD EDGE CONNECTOR PART NUMBER: 345-014-558-404