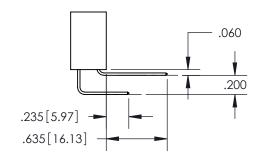

THIS IS A C.A.D. GENERATED DRAWING DO NOT MAKE MANUAL REVISIONS TO MASTER.

ISSUE NUMBER ORIGINAL 1

**Contact Dimensions:** 558-90 Degree Bend (Code 541 Contacts) See Sheet 2 for Contact Code 555, 556, 558, 559, 560 Dimensions

.100[2.54] -

INSULATOR MATERIAL: THERMOPLASTIC PBT, UL 94V-0 CONTACT MATERIAL; COPPER TIN ALLOY CONTACT PLATING: GOLD ON THE MATING AREA, TIN PLATING ON THE CONTACT TAILS, NICKEL UNDERPLATE

SECTION A-A

345/395 SERIES CARD EDGE CONNECTOR PART NUMBER: 345-014-558-404