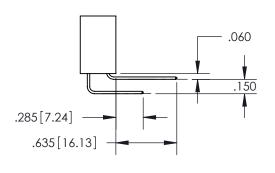

ISSUE NUMBER

ORIGINAL

1

**Contact Code 558** 

**Contact Code 559** 

**Contact Code 560** 

ACAD REFERENCE NO.

| 345/395 SERIES CARD EDGE CONNECTOR          |
|---------------------------------------------|
| CONTACT CODE 555,556,558,559,560 DIMENSIONS |