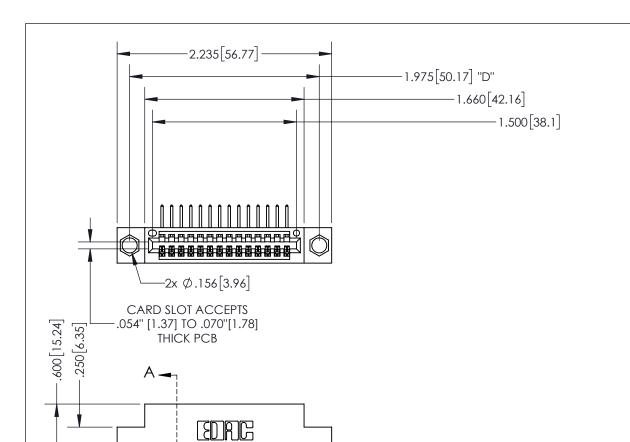

THIS IS A C.A.D. GENERATED DRAWING DO NOT MAKE MANUAL REVISIONS TO MASTER.

ISSUE NUMBER ORIGINAL 1

**Contact Dimensions:** 558-90 Degree Bend (Code 541 Contacts) See Sheet 2 for Contact Code 555, 556, 558, 559, 560 Dimensions

.100[2.54] -

INSULATOR MATERIAL: THERMOPLASTIC PBT, UL 94V-0 CONTACT MATERIAL; COPPER TIN ALLOY CONTACT PLATING: GOLD ON THE MATING AREA, TIN PLATING ON THE CONTACT TAILS, NICKEL UNDERPLATE

SECTION A-A

345/395 SERIES CARD EDGE CONNECTOR PART NUMBER: 345-014-558-404