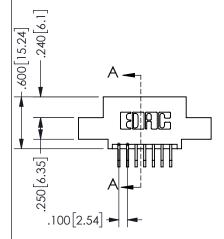

## SECTION A-A 345/395 SERIES CARD EDGE CONNECTOR

PART NUMBER: 345-014-559-508

YOUR CONNECTION TO QUALITY & SERVICE

**EDAC INC** TORONTO, ONTARIO CANADA

THESE DRAWINGS AND SPECIFICATIONS ARE THE PROPERTY OF EDAC INC.,AND SHALL NOT BE REPRODUCED, OR COPIED OR USED AS THE BASIS FOR THE MANUFACTURE OR SALE OF APPARATUS WITHOUT WRITTEN PERMISSION.

| OLOHOT ( / )        |                  |  |
|---------------------|------------------|--|
| ACAD REFERENCE NO.  | 345-ENG-MASTER   |  |
| DRAWN: R.STA.MONICA | DATE:MAY.16/2017 |  |
| CHECKED:            | DATE:            |  |
| SCALE: NTS          | SHEET 1 OF 2     |  |
| DRAWING NUMBER      | ISSUE            |  |
| 345-ENG-MASTER      | 1                |  |
|                     |                  |  |