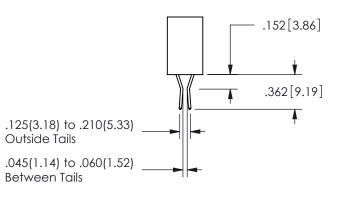

.160 4.06 .330[8.38] POINT OF CARD SLOT CONTACT .370 9.4 .150[3.81]

ISSUE NUMBER ORIGINAL

1

**Contact Code 558** 

Contact Code 559

**Contact Code 560** 

- INSULATOR MATERIAL: THERMOPLASTIC POLYESTER, UL 94V-0 DAP MATERIAL AVAILABLE UPON REQUEST
- CONTACT MATERIAL; COPPER ALLOY

CONTACT PLATING: GOLD ON THE MATING AREA, TIN PLATING ON THE CONTACT TAILS, NICKEL UNDERPLATE

## 345/395 SERIES CARD EDGE CONNECTOR CONTACT CODE 555,556,558,559,560 DIMENSIONS

YOUR CONNECTION TO QUALITY & SERVICE

**EDAC INC** TORONTO, ONTARIO CANADA

THESE DRAWINGS AND SPECIFICATIONS ARE THE PROPERTY OF EDAC INC.,AND SHALL NOT BE REPRODUCED, OR COPIED OR USED AS THE BASIS FOR THE MANUFACTURE OR SALE OF APPARATUS WITHOUT WRITTEN PERMISSION.

| ACAD REFERENCE NO.  | 345-ENG-MASTER   |
|---------------------|------------------|
| DRAWN: R.STA.MONICA | DATE:MAY.16/2017 |
| CHECKED:            | DATE:            |
| SCALE: 1:1          | SHEET 2 OF 2     |
| DRAWING NUMBER      | ISSUE            |
| 345-ENG-MASTER      | 1                |