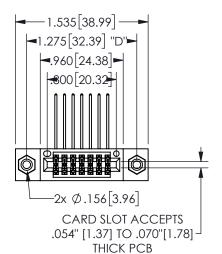

## SECTION A-A 345/395 SERIES CARD EDGE CONNECTOR

PART NUMBER: 345-014-559-508

YOUR CONNECTION TO QUALITY & SERVICE

**EDAC INC** TORONTO, ONTARIO CANADA

THESE DRAWINGS AND SPECIFICATIONS ARE THE PROPERTY OF EDAC INC.,AND SHALL NOT BE REPRODUCED, OR COPIED OR USED AS THE BASIS FOR THE MANUFACTURE OR SALE OF APPARATUS WITHOUT WRITTEN PERMISSION.

| OLOHOT ( / )        |                  |  |
|---------------------|------------------|--|
| ACAD REFERENCE NO.  | 345-ENG-MASTER   |  |
| DRAWN: R.STA.MONICA | DATE:MAY.16/2017 |  |
| CHECKED:            | DATE:            |  |
| SCALE: NTS          | SHEET 1 OF 2     |  |
| DRAWING NUMBER      | ISSUE            |  |
| 345-ENG-MASTER      | 1                |  |
|                     |                  |  |