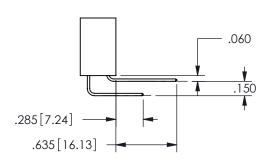

## <u>Contact Dimensions:</u> 559-90 Degree Bend (Code 541 Contacts) See Sheet 2 for Contact Code 555, 556, 558, 559, 560 **Dimensions**

.160 4.06 .330[8.38] POINT OF CARD SLOT CONTACT .370 9.4 .150[3.81]

SECTION A\_A

ISSUE NUMBER ORIGINAL

1

**Contact Code 558** 

Contact Code 559

**Contact Code 560** 

- INSULATOR MATERIAL: THERMOPLASTIC POLYESTER, UL 94V-0 DAP MATERIAL AVAILABLE UPON REQUEST
- CONTACT MATERIAL; COPPER ALLOY