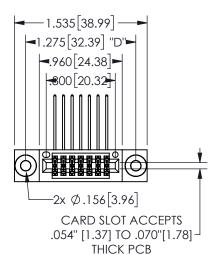

## 345/395 SERIES CARD EDGE CONNECTOR PART NUMBER: 345-014-559-803

YOUR CONNECTION TO QUALITY & SERVICE

**EDAC INC** TORONTO, ONTARIO CANADA

THESE DRAWINGS AND SPECIFICATIONS ARE THE PROPERTY OF EDAC INC.,AND SHALL NOT BE REPRODUCED, OR COPIED OR USED AS THE BASIS FOR THE MANUFACTURE OR SALE OF APPARATUS WITHOUT WRITTEN PERMISSION.