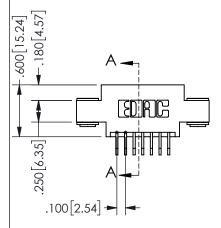

## 345/395 SERIES CARD EDGE CONNECTOR PART NUMBER: 345-014-559-803

YOUR CONNECTION TO QUALITY & SERVICE

**EDAC INC** TORONTO, ONTARIO CANADA

THESE DRAWINGS AND SPECIFICATIONS ARE THE PROPERTY OF EDAC INC.,AND SHALL NOT BE REPRODUCED, OR COPIED OR USED AS THE BASIS FOR THE MANUFACTURE OR SALE OF APPARATUS WITHOUT WRITTEN PERMISSION.