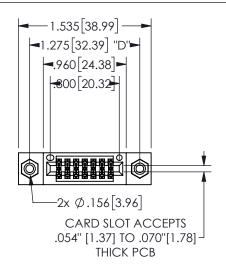

## 345/395 SERIES CARD EDGE CONNECTOR PART NUMBER: 345-014-560-208

YOUR CONNECTION TO QUALITY & SERVICE

**EDAC INC** TORONTO, ONTARIO CANADA

THESE DRAWINGS AND SPECIFICATIONS ARE THE PROPERTY OF EDAC INC.,AND SHALL NOT BE REPRODUCED, OR COPIED OR USED AS THE BASIS FOR THE MANUFACTURE OR SALE OF APPARATUS WITHOUT WRITTEN PERMISSION.

|                     |               |                  | , , , , , |
|---------------------|---------------|------------------|-----------|
| ACAD REFERENCE NO.  |               | 345-ENG-MASTER   |           |
| DRAWN: R.STA.MONICA |               | DATE:MAY.16/2017 |           |
| CHECKED:            |               | DATE:            |           |
| SCALE:              | NTS           | SHEET            | OF 2      |
| DRAWING             | NUMBER        |                  | ISSUE     |
| 3                   | 45-ENG-MASTER |                  | 1         |