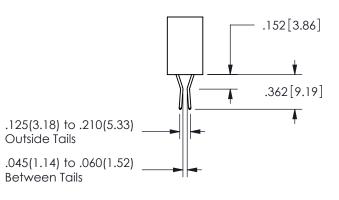

## **Contact Dimensions:** 560-Extender Board Bend (Code 523 Contacts) See Sheet 2 for Contact Code 555, 556, 558, 559, 560 **Dimensions**

.160 4.06 .330[8.38] POINT OF CARD SLOT CONTACT .370 9.4

## 345/395 SERIES CARD EDGE CONNECTOR CONTACT CODE 555,556,558,559,560 DIMENSIONS

YOUR CONNECTION TO QUALITY & SERVICE

**EDAC INC** TORONTO, ONTARIO CANADA

THESE DRAWINGS AND SPECIFICATIONS ARE THE PROPERTY OF EDAC INC.,AND SHALL NOT BE REPRODUCED, OR COPIED OR USED AS THE BASIS FOR THE MANUFACTURE OR SALE OF APPARATUS WITHOUT WRITTEN PERMISSION.

|  | ACAD REFERENCE NO.  | 345-ENG-MASTER   |  |  |
|--|---------------------|------------------|--|--|
|  | DRAWN: R.STA.MONICA | DATE:MAY.16/2017 |  |  |
|  | CHECKED:            | DATE:            |  |  |
|  | SCALE: 1:1          | SHEET 2 OF 2     |  |  |
|  | DRAWING NUMBER      | ISSUE            |  |  |
|  | 345-ENG-MASTER      | 1                |  |  |