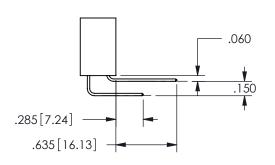

SECTION A-A

ISSUE NUMBER ORIGINAL

1

**Contact Code 558** 

Contact Code 559

**Contact Code 560** 

- INSULATOR MATERIAL: THERMOPLASTIC POLYESTER, UL 94V-0 DAP MATERIAL AVAILABLE UPON REQUEST
- CONTACT MATERIAL; COPPER ALLOY

CONTACT PLATING: GOLD ON THE MATING AREA, TIN PLATING ON THE CONTACT TAILS, NICKEL UNDERPLATE

## 345/395 SERIES CARD EDGE CONNECTOR CONTACT CODE 555,556,558,559,560 DIMENSIONS

YOUR CONNECTION TO QUALITY & SERVICE

**EDAC INC** TORONTO, ONTARIO CANADA

THESE DRAWINGS AND SPECIFICATIONS ARE THE PROPERTY OF EDAC INC.,AND SHALL NOT BE REPRODUCED, OR COPIED OR USED AS THE BASIS FOR THE MANUFACTURE OR SALE OF APPARATUS WITHOUT WRITTEN PERMISSION.

|  | ACAD REFERENCE NO.  | 345-ENG-MASTER   |  |  |
|--|---------------------|------------------|--|--|
|  | DRAWN: R.STA.MONICA | DATE:MAY.16/2017 |  |  |
|  | CHECKED:            | DATE:            |  |  |
|  | SCALE: 1:1          | SHEET 2 OF 2     |  |  |
|  | DRAWING NUMBER      | ISSUE            |  |  |
|  | 345-ENG-MASTER      | 1                |  |  |