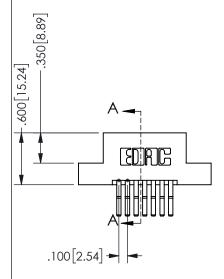

## 345/395 SERIES CARD EDGE CONNECTOR PART NUMBER: 345-014-560-208

YOUR CONNECTION TO QUALITY & SERVICE

**EDAC INC** TORONTO, ONTARIO CANADA

THESE DRAWINGS AND SPECIFICATIONS ARE THE PROPERTY OF EDAC INC.,AND SHALL NOT BE REPRODUCED, OR COPIED OR USED AS THE BASIS FOR THE MANUFACTURE OR SALE OF APPARATUS WITHOUT WRITTEN PERMISSION.

|                     |               |                  | , , , , , |
|---------------------|---------------|------------------|-----------|
| ACAD REFERENCE NO.  |               | 345-ENG-MASTER   |           |
| DRAWN: R.STA.MONICA |               | DATE:MAY.16/2017 |           |
| CHECKED:            |               | DATE:            |           |
| SCALE:              | NTS           | SHEET            | OF 2      |
| DRAWING             | NUMBER        |                  | ISSUE     |
| 3                   | 45-ENG-MASTER |                  | 1         |