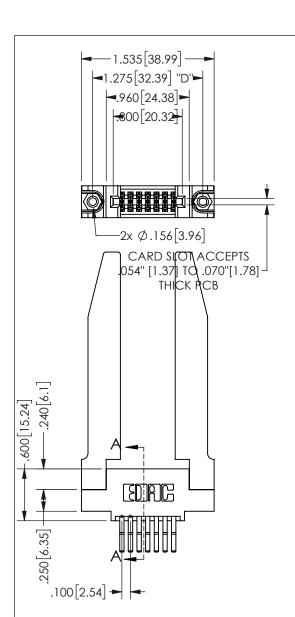

## 345/395 SERIES CARD EDGE CONNECTOR PART NUMBER: 345-014-560-578

**EDAC INC** TORONTO, ONTARIO CANADA

YOUR CONNECTION TO QUALITY & SERVICE

THESE DRAWINGS AND SPECIFICATIONS ARE THE PROPERTY OF EDAC INC., AND SHALL NOT BE REPRODUCED, OR COPIED OR USED AS THE BASIS FOR THE MANUFACTURE OR SALE OF APPARATUS WITHOUT WRITTEN PERMISSION.

| ACAD REFERENCE NO.  |          | 345-ENG-MASTER   |       |
|---------------------|----------|------------------|-------|
| DRAWN: R.STA.MONICA |          | DATE:MAY.16/2017 |       |
| CHECKED:            |          | DATE:            |       |
| SCALE:              | NTS      | SHEET            | OF 2  |
| DRAWING             | G NUMBER |                  | ISSUE |
| 24E ENC MARTED      |          |                  | ١,    |

SECTION A-A

345-ENG-MASTER

**Contact Dimensions:** 

560-Extender Board Bend (Code 523 Contacts) See Sheet 2 for Contact Code 555, 556, 558, 559, 560 **Dimensions** 

ISSUE NUMBER ORIGINAL

1

**Contact Code 558** 