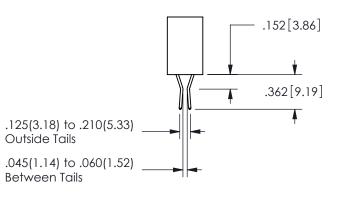

Contact Code 559

**Contact Code 560** 

- INSULATOR MATERIAL: THERMOPLASTIC POLYESTER, UL 94V-0 DAP MATERIAL AVAILABLE UPON REQUEST
- CONTACT MATERIAL; COPPER ALLOY

CONTACT PLATING: GOLD ON THE MATING AREA, TIN PLATING ON THE CONTACT TAILS, NICKEL UNDERPLATE

## 345/395 SERIES CARD EDGE CONNECTOR CONTACT CODE 555,556,558,559,560 DIMENSIONS

YOUR CONNECTION TO QUALITY & SERVICE

**EDAC INC** TORONTO, ONTARIO CANADA

THESE DRAWINGS AND SPECIFICATIONS ARE THE PROPERTY OF EDAC INC.,AND SHALL NOT BE REPRODUCED, OR COPIED OR USED AS THE BASIS FOR THE MANUFACTURE OR SALE OF APPARATUS WITHOUT WRITTEN PERMISSION.