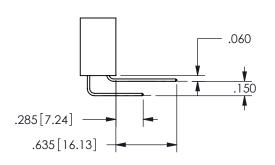

SECTION A-A

345-ENG-MASTER

**Contact Dimensions:** 

560-Extender Board Bend (Code 523 Contacts) See Sheet 2 for Contact Code 555, 556, 558, 559, 560 **Dimensions** 

ISSUE NUMBER ORIGINAL

1

**Contact Code 558** 

Contact Code 559

**Contact Code 560** 

- INSULATOR MATERIAL: THERMOPLASTIC POLYESTER, UL 94V-0 DAP MATERIAL AVAILABLE UPON REQUEST
- CONTACT MATERIAL; COPPER ALLOY

CONTACT PLATING: GOLD ON THE MATING AREA, TIN PLATING ON THE CONTACT TAILS, NICKEL UNDERPLATE