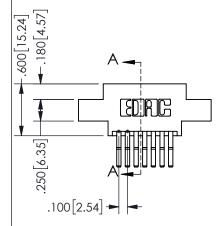

## 345/395 SERIES CARD EDGE CONNECTOR PART NUMBER: 345-014-560-807

YOUR CONNECTION TO QUALITY & SERVICE

**EDAC INC** TORONTO, ONTARIO CANADA

THESE DRAWINGS AND SPECIFICATIONS ARE THE PROPERTY OF EDAC INC.,AND SHALL NOT BE REPRODUCED, OR COPIED OR USED AS THE BASIS FOR THE MANUFACTURE OR SALE OF APPARATUS WITHOUT WRITTEN PERMISSION.

|                     |               |                  | , , , , , |
|---------------------|---------------|------------------|-----------|
| ACAD REFERENCE NO.  |               | 345-ENG-MASTER   |           |
| DRAWN: R.STA.MONICA |               | DATE:MAY.16/2017 |           |
| CHECKED:            |               | DATE:            |           |
| SCALE:              | NTS           | SHEET            | OF 2      |
| DRAWING             | NUMBER        |                  | ISSUE     |
| 3                   | 45-ENG-MASTER |                  | 1         |