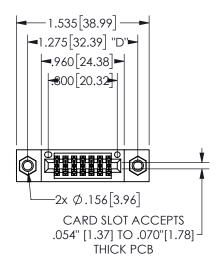

## 345/395 SERIES CARD EDGE CONNECTOR PART NUMBER: 345-014-560-807

YOUR CONNECTION TO QUALITY & SERVICE

**EDAC INC** TORONTO, ONTARIO CANADA

THESE DRAWINGS AND SPECIFICATIONS ARE THE PROPERTY OF EDAC INC.,AND SHALL NOT BE REPRODUCED, OR COPIED OR USED AS THE BASIS FOR THE MANUFACTURE OR SALE OF APPARATUS WITHOUT WRITTEN PERMISSION.

|                     |               |                  | , , , , , |
|---------------------|---------------|------------------|-----------|
| ACAD REFERENCE NO.  |               | 345-ENG-MASTER   |           |
| DRAWN: R.STA.MONICA |               | DATE:MAY.16/2017 |           |
| CHECKED:            |               | DATE:            |           |
| SCALE:              | NTS           | SHEET            | OF 2      |
| DRAWING             | NUMBER        |                  | ISSUE     |
| 3                   | 45-ENG-MASTER |                  | 1         |