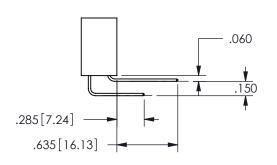

## <u>Contact Dimensions:</u> 500-Wire Hole .050x.025(1.27x0.64) - Tail LG=.260(6.60) .100 (2.54) Contact Spacing x .200 (5.08) Row Spacing

.160 4.06 .330[8.38] POINT OF CARD SLOT CONTACT .370 9.4

ISSUE NUMBER ORIGINAL

1

**Contact Code 558** 

Contact Code 559

**Contact Code 560** 

INSULATOR MATERIAL: THERMOPLASTIC POLYESTER, UL 94V-0

DAP MATERIAL AVAILABLE UPON REQUEST

CONTACT MATERIAL; COPPER ALLOY CONTACT PLATING: GOLD ON THE MATING AREA, TIN PLATING ON THE CONTACT TAILS, NICKEL UNDERPLATE

345/395 SERIES CARD EDGE CONNECTOR CONTACT CODE 555,556,558,559,560 DIMENSIONS

YOUR CONNECTION TO QUALITY & SERVICE

**EDAC INC** TORONTO, ONTARIO CANADA

THESE DRAWINGS AND SPECIFICATIONS ARE THE PROPERTY OF EDAC INC.,AND SHALL NOT BE REPRODUCED, OR COPIED OR USED AS THE BASIS FOR THE MANUFACTURE OR SALE OF APPARATUS WITHOUT WRITTEN PERMISSION.