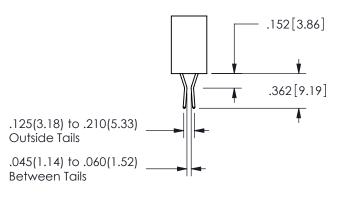

## <u>Contact Dimensions:</u> 500-Wire Hole .050x.025(1.27x0.64) - Tail LG=.260(6.60) .100 (2.54) Contact Spacing x .200 (5.08) Row Spacing

.160 4.06 .330[8.38] POINT OF CARD SLOT CONTACT .370 9.4

ISSUE NUMBER ORIGINAL

1

**Contact Code 558** 

Contact Code 559

**Contact Code 560** 

INSULATOR MATERIAL: THERMOPLASTIC POLYESTER, UL 94V-0

DAP MATERIAL AVAILABLE UPON REQUEST

CONTACT MATERIAL; COPPER ALLOY CONTACT PLATING: GOLD ON THE MATING AREA, TIN PLATING ON THE CONTACT TAILS, NICKEL UNDERPLATE

345/395 SERIES CARD EDGE CONNECTOR CONTACT CODE 555,556,558,559,560 DIMENSIONS

YOUR CONNECTION TO QUALITY & SERVICE

**EDAC INC** TORONTO, ONTARIO CANADA

THESE DRAWINGS AND SPECIFICATIONS ARE THE PROPERTY OF EDAC INC.,AND SHALL NOT BE REPRODUCED, OR COPIED OR USED AS THE BASIS FOR THE MANUFACTURE OR SALE OF APPARATUS WITHOUT WRITTEN PERMISSION.