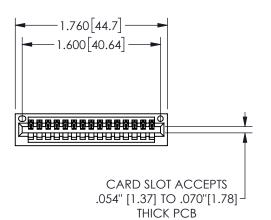

## SECTION A-A 345/395 SERIES CARD EDGE CONNECTOR

PART NUMBER: 345-015-500-101

YOUR CONNECTION TO QUALITY & SERVICE

**EDAC INC** TORONTO, ONTARIO CANADA

THESE DRAWINGS AND SPECIFICATIONS ARE THE PROPERTY OF EDAC INC.,AND SHALL NOT BE REPRODUCED, OR COPIED OR USED AS THE BASIS FOR THE MANUFACTURE OR SALE OF APPARATUS WITHOUT WRITTEN PERMISSION.

| ACAD REFERENCE NO.  | 345-ENG-MASTER   |
|---------------------|------------------|
| DRAWN: R.STA.MONICA | DATE:MAY.16/2017 |
| CHECKED:            | DATE:            |
| SCALE: NTS          | SHEET 1 OF 2     |
| DRAWING NUMBER      | ISSUE            |
| 345-ENG-MASTER      | 1                |
|                     |                  |