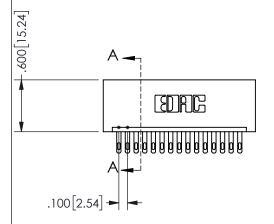

## SECTION A-A 345/395 SERIES CARD EDGE CONNECTOR

PART NUMBER: 345-015-500-101

YOUR CONNECTION TO QUALITY & SERVICE

**EDAC INC** TORONTO, ONTARIO CANADA

THESE DRAWINGS AND SPECIFICATIONS ARE THE PROPERTY OF EDAC INC.,AND SHALL NOT BE REPRODUCED, OR COPIED OR USED AS THE BASIS FOR THE MANUFACTURE OR SALE OF APPARATUS WITHOUT WRITTEN PERMISSION.

| ACAD REFERENCE NO.  | 345-ENG-MASTER   |
|---------------------|------------------|
| DRAWN: R.STA.MONICA | DATE:MAY.16/2017 |
| CHECKED:            | DATE:            |
| SCALE: NTS          | SHEET 1 OF 2     |
| DRAWING NUMBER      | ISSUE            |
| 345-ENG-MASTER      | 1                |
|                     |                  |