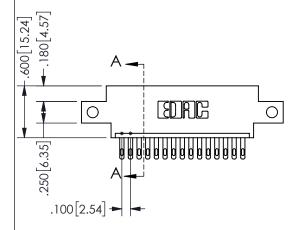

THIS IS A C.A.D. GENERATED DRAWING DO NOT MAKE MANUAL REVISIONS TO MASTER.

ISSUE NUMBER

ORIGINAL

1

2.335[59.31] -1.760 44.7 -1.600 40.64 CARD SLOT ACCEPTS .054" [1.37] TO .070"[1.78] <sup>\(\)</sup> THICK PCB

<u>Contact Dimensions:</u>
500-Wire Hole .050x.025(1.27x0.64) - Tail LG=.260(6.60)
.100 (2.54) Contact Spacing x .200 (5.08) Row Spacing

345/395 SERIES CARD EDGE CONNECTOR PART NUMBER: 345-015-500-612

YOUR CONNECTION TO QUALITY & SERVICE