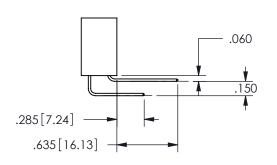

| .330[8.38]<br>CARD SLOT | .160[4.06]<br>POINT OF 7<br>CONTACT |
|-------------------------|-------------------------------------|
| .370[9.4]               |                                     |