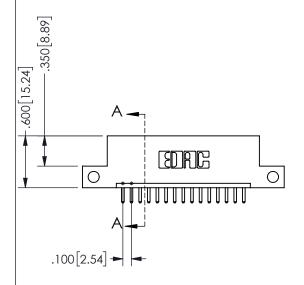

THIS IS A C.A.D. GENERATED DRAWING DO NOT MAKE MANUAL REVISIONS TO MASTER.

ISSUE NUMBER

ORIGINAL

1

2.335[59.31] -1.600 40.64 CARD SLOT ACCEPTS .054" [1.37] TO .070"[1.78] <sup>\(\)</sup> THICK PCB

<u>Contact Dimensions:</u>
520-P.C. Tail .030x.018(0.76x0.46) - Tail LG=.175(4.45)
.100 (2.54) Contact Spacing x .200 (5.08) Row Spacing

.160 4.06 .330[8.38] POINT OF CARD SLOT CONTACT

345/395 SERIES CARD EDGE CONNECTOR PART NUMBER: 345-015-520-112

YOUR CONNECTION TO QUALITY & SERVICE

**EDAC INC** TORONTO, ONTARIO CANADA

THESE DRAWINGS AND SPECIFICATIONS ARE THE PROPERTY OF EDAC INC.,AND SHALL NOT BE REPRODUCED, OR COPIED OR USED AS THE BASIS FOR THE MANUFACTURE OR SALE OF APPARATUS WITHOUT WRITTEN PERMISSION.