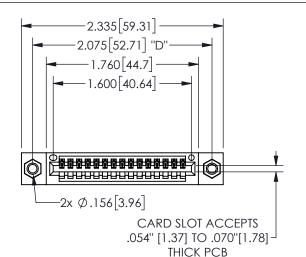

THIS IS A C.A.D. GENERATED DRAWING DO NOT MAKE MANUAL REVISIONS TO MASTER.

ISSUE NUMBER

ORIGINAL

1

-.180[4.57] 600 15.24 250 [6.35] .100[2.54]

<u>Contact Dimensions:</u>
520-P.C. Tail .030x.018(0.76x0.46) - Tail LG=.175(4.45)
.100 (2.54) Contact Spacing x .200 (5.08) Row Spacing

.160 4.06 .330[8.38] POINT OF CARD SLOT CONTACT

## **SECTION A-A** 345/395 SERIES CARD EDGE CONNECTOR

PART NUMBER: 345-015-520-607

YOUR CONNECTION TO QUALITY & SERVICE

**EDAC INC** TORONTO, ONTARIO CANADA

THESE DRAWINGS AND SPECIFICATIONS ARE THE PROPERTY OF EDAC INC., AND SHALL NOT BE REPRODUCED, OR COPIED OR USED AS THE BASIS FOR THE MANUFACTURE OR SALE OF APPARATUS WITHOUT WRITTEN PERMISSION.