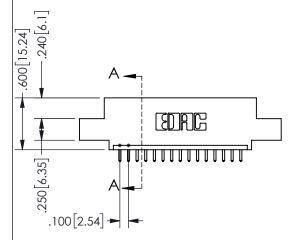

THIS IS A C.A.D. GENERATED DRAWING DO NOT MAKE MANUAL REVISIONS TO MASTER.

ISSUE NUMBER

ORIGINAL

1

2.335[59.31] -2.075[52.71] "D"--1.760 44.7 -1.600 40.64 -2x Ø.156[3.96] CARD SLOT ACCEPTS .054" [1.37] TO .070"[1.78] <sup>\(\)</sup>

THICK PCB

<u>Contact Dimensions:</u>
521-P.C. Tail .025 Sq.(0.64 Sq.) - Tail LG=.150(3.81)
.100 (2.54) Contact Spacing x .200 (5.08) Row Spacing

.160 4.06 .330[8.38] POINT OF CARD SLOT CONTACT

## **SECTION A-A**

345/395 SERIES CARD EDGE CONNECTOR PART NUMBER: 345-015-521-408

**EDAC INC** TORONTO, ONTARIO CANADA

THESE DRAWINGS AND SPECIFICATIONS ARE THE PROPERTY OF EDAC INC., AND SHALL NOT BE REPRODUCED, OR COPIED OR USED AS THE BASIS FOR THE MANUFACTURE OR SALE OF APPARATUS WITHOUT WRITTEN PERMISSION.