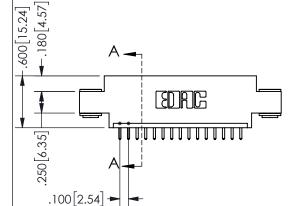

## **SECTION A-A**

345/395 SERIES CARD EDGE CONNECTOR PART NUMBER: 345-015-521-603

**EDAC INC** TORONTO, ONTARIO CANADA

THESE DRAWINGS AND SPECIFICATIONS ARE THE PROPERTY OF EDAC INC.,AND SHALL NOT BE REPRODUCED, OR COPIED OR USED AS THE BASIS FOR THE MANUFACTURE OR SALE OF APPARATUS WITHOUT WRITTEN PERMISSION.

| ACAD REFERENCE NO.  | 345-ENG-MASTER   |
|---------------------|------------------|
| DRAWN: R.STA.MONICA | DATE:MAY.16/2017 |
| CHECKED:            | DATE:            |
| SCALE: NTS          | SHEET 1 OF 2     |
| DRAWING NUMBER      | ISSUE            |
| 345-ENG-MASTER      | 1                |
|                     |                  |