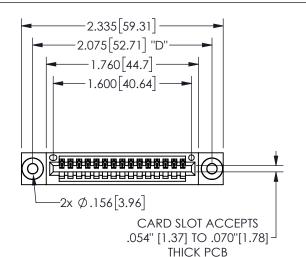

THIS IS A C.A.D. GENERATED DRAWING DO NOT MAKE MANUAL REVISIONS TO MASTER.

ISSUE NUMBER

ORIGINAL

1

<u>Contact Dimensions:</u>
521-P.C. Tail .025 Sq.(0.64 Sq.) - Tail LG=.150(3.81)
.100 (2.54) Contact Spacing x .200 (5.08) Row Spacing

.160 4.06 .330[8.38] POINT OF CARD SLOT CONTACT

## **SECTION A-A**

345/395 SERIES CARD EDGE CONNECTOR PART NUMBER: 345-015-521-603

**EDAC INC** TORONTO, ONTARIO CANADA

THESE DRAWINGS AND SPECIFICATIONS ARE THE PROPERTY OF EDAC INC.,AND SHALL NOT BE REPRODUCED, OR COPIED OR USED AS THE BASIS FOR THE MANUFACTURE OR SALE OF APPARATUS WITHOUT WRITTEN PERMISSION.

| ACAD REFERENCE NO.  | 345-ENG-MASTER   |
|---------------------|------------------|
| DRAWN: R.STA.MONICA | DATE:MAY.16/2017 |
| CHECKED:            | DATE:            |
| SCALE: NTS          | SHEET 1 OF 2     |
| DRAWING NUMBER      | ISSUE            |
| 345-ENG-MASTER      | 1                |
|                     |                  |