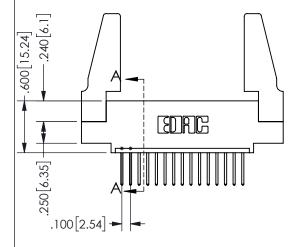

ISSUE NUMBER ORIGINAL

1

**Contact Code 558** 

Contact Code 559

**Contact Code 560** 

INSULATOR MATERIAL: THERMOPLASTIC POLYESTER, UL 94V-0

DAP MATERIAL AVAILABLE UPON REQUEST

CONTACT MATERIAL; COPPER ALLOY CONTACT PLATING: GOLD ON THE MATING AREA, TIN PLATING ON THE CONTACT TAILS, NICKEL UNDERPLATE

345/395 SERIES CARD EDGE CONNECTOR CONTACT CODE 555,556,558,559,560 DIMENSIONS

YOUR CONNECTION TO QUALITY & SERVICE

**EDAC INC** TORONTO, ONTARIO CANADA

THESE DRAWINGS AND SPECIFICATIONS ARE THE PROPERTY OF EDAC INC.,AND SHALL NOT BE REPRODUCED, OR COPIED OR USED AS THE BASIS FOR THE MANUFACTURE OR SALE OF APPARATUS WITHOUT WRITTEN PERMISSION.

| ACAD REFERENCE NO.  | 345-ENG-MASTER   |
|---------------------|------------------|
| DRAWN: R.STA.MONICA | DATE:MAY.16/2017 |
| CHECKED:            | DATE:            |
| SCALE: 1:1          | SHEET 2 OF 2     |
| DRAWING NUMBER      | ISSUE            |
| 0.45 5110 1440750   | ,                |