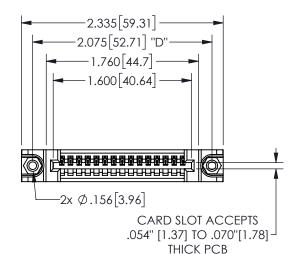

THIS IS A C.A.D. GENERATED DRAWING DO NOT MAKE MANUAL REVISIONS TO MASTER.

ISSUE NUMBER

ORIGINAL

1

<u>Contact Dimensions:</u>
523-P.C. Tail .025 Sq.(0.64 Sq.) - Tail LG=.390(9.91)
.100 (2.54) Contact Spacing x .200 (5.08) Row Spacing

.160 4.06 .330[8.38] POINT OF CARD SLOT CONTACT .370 9.4

345/395 SERIES CARD EDGE CONNECTOR PART NUMBER: 345-015-523-488

YOUR CONNECTION TO QUALITY & SERVICE

**EDAC INC** TORONTO, ONTARIO CANADA

THESE DRAWINGS AND SPECIFICATIONS ARE THE PROPERTY OF EDAC INC.,AND SHALL NOT BE REPRODUCED,OR COPIED OR USED AS THE BASIS FOR THE MANUFACTURE OR SALE OF APPARATUS WITHOUT WRITTEN PERMISSION.

| SECTION A-A         |                  |  |
|---------------------|------------------|--|
| ACAD REFERENCE NO.  | 345-ENG-MASTER   |  |
| DRAWN: R.STA.MONICA | DATE:MAY.16/2017 |  |
| CHECKED:            | DATE:            |  |
| SCALE: NTS          | SHEET 1 OF 2     |  |
| DRAWING NUMBER      | ISSUE            |  |
| 345-ENG-MASTER      | 1                |  |