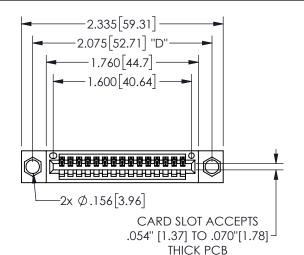

345/395 SERIES CARD EDGE CONNECTOR PART NUMBER: 345-015-524-604

YOUR CONNECTION TO QUALITY & SERVICE

**EDAC INC** TORONTO, ONTARIO CANADA

THESE DRAWINGS AND SPECIFICATIONS ARE THE PROPERTY OF EDAC INC.,AND SHALL NOT BE REPRODUCED, OR COPIED OR USED AS THE BASIS FOR THE MANUFACTURE OR SALE OF APPARATUS WITHOUT WRITTEN PERMISSION.

THIS IS A C.A.D. GENERATED DRAWING DO NOT MAKE MANUAL REVISIONS TO MASTER.

ISSUE NUMBER

ORIGINAL

1

.160 4.06 .330[8.38] POINT OF CARD SLOT CONTACT

-.180[4.57] 600 15.24 .250[6.35] .100[2.54]

<u>Contact Dimensions:</u>
524-P.C. Tail .018 Sq.(0.46 Sq.) - Tail LG=.175(4.45)
.100 (2.54) Contact Spacing x .200 (5.08) Row Spacing