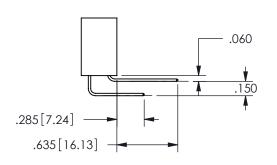

THIS IS A C.A.D. GENERATED DRAWING DO NOT MAKE MANUAL REVISIONS TO MASTER.

ISSUE NUMBER

ORIGINAL

1

-.350[8.89] .600[15.24] EDRG

Contact Dimensions: 541-Wire Wrap .025 Sq.(0.64 Sq.) - Tail LG=.750(19.05) .100 (2.54) Contact Spacing x .200 (5.08) Row Spacing

.160 4.06 .330[8.38] POINT OF **CARD SLOT** CONTACT .370 9.4

SECTION A A

ISSUE NUMBER ORIGINAL

1

**Contact Code 558** 

Contact Code 559

**Contact Code 560** 

INSULATOR MATERIAL: THERMOPLASTIC POLYESTER, UL 94V-0