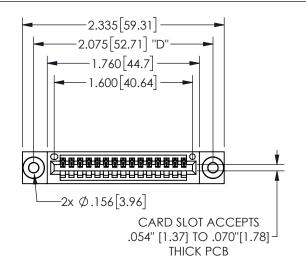

345/395 SERIES CARD EDGE CONNECTOR PART NUMBER: 345-015-541-103

YOUR CONNECTION TO QUALITY & SERVICE

**EDAC INC** TORONTO, ONTARIO CANADA

THESE DRAWINGS AND SPECIFICATIONS ARE THE PROPERTY OF EDAC INC.,AND SHALL NOT BE REPRODUCED, OR COPIED OR USED AS THE BASIS FOR THE MANUFACTURE OR SALE OF APPARATUS WITHOUT WRITTEN PERMISSION.

DAP MATERIAL AVAILABLE UPON REQUEST

CONTACT MATERIAL; COPPER ALLOY CONTACT PLATING: GOLD ON THE MATING AREA, TIN PLATING ON THE CONTACT TAILS, NICKEL UNDERPLATE

345/395 SERIES CARD EDGE CONNECTOR CONTACT CODE 555,556,558,559,560 DIMENSIONS