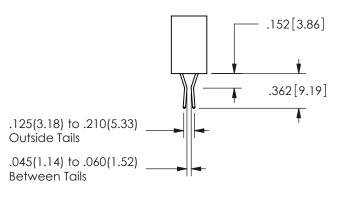

.160 4.06 .330[8.38] POINT OF **CARD SLOT** CONTACT .370 9.4

SECTION A A

ISSUE NUMBER ORIGINAL

1

**Contact Code 558** 

Contact Code 559

**Contact Code 560** 

INSULATOR MATERIAL: THERMOPLASTIC POLYESTER, UL 94V-0

DAP MATERIAL AVAILABLE UPON REQUEST

CONTACT MATERIAL; COPPER ALLOY CONTACT PLATING: GOLD ON THE MATING AREA, TIN PLATING ON THE CONTACT TAILS, NICKEL UNDERPLATE

345/395 SERIES CARD EDGE CONNECTOR CONTACT CODE 555,556,558,559,560 DIMENSIONS