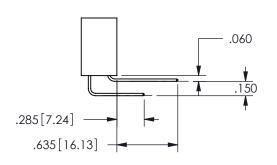

THIS IS A C.A.D. GENERATED DRAWING DO NOT MAKE MANUAL REVISIONS TO MASTER.

ISSUE NUMBER

ORIGINAL

1

<u>Contact Dimensions:</u>
542-Wire Wrap .025 Sq.(0.64 Sq.) - Tail LG=.645(16.38)
.100 (2.54) Contact Spacing x .200 (5.08) Row Spacing

.160 4.06 .330[8.38] POINT OF CARD SLOT CONTACT .370 9.4