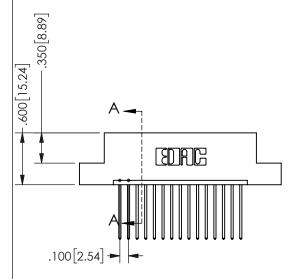

SECTION A-A

ISSUE NUMBER ORIGINAL

1

**Contact Code 558** 

Contact Code 559

**Contact Code 560** 

INSULATOR MATERIAL: THERMOPLASTIC POLYESTER, UL 94V-0

DAP MATERIAL AVAILABLE UPON REQUEST