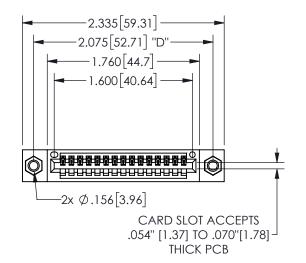

## 345/395 SERIES CARD EDGE CONNECTOR PART NUMBER: 345-015-542-107

YOUR CONNECTION TO QUALITY & SERVICE

**EDAC INC** TORONTO, ONTARIO CANADA

THESE DRAWINGS AND SPECIFICATIONS ARE THE PROPERTY OF EDAC INC.,AND SHALL NOT BE REPRODUCED, OR COPIED OR USED AS THE BASIS FOR THE MANUFACTURE OR SALE OF APPARATUS WITHOUT WRITTEN PERMISSION.