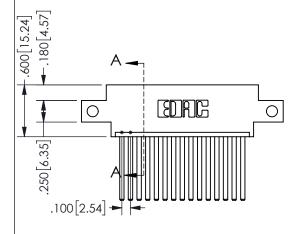

## 345/395 SERIES CARD EDGE CONNECTOR PART NUMBER: 345-015-544-612

YOUR CONNECTION TO QUALITY & SERVICE

**EDAC INC** TORONTO, ONTARIO CANADA

THESE DRAWINGS AND SPECIFICATIONS ARE THE PROPERTY OF EDAC INC.,AND SHALL NOT BE REPRODUCED, OR COPIED OR USED AS THE BASIS FOR THE MANUFACTURE OR SALE OF APPARATUS WITHOUT WRITTEN PERMISSION.

THIS IS A C.A.D. GENERATED DRAWING DO NOT MAKE MANUAL REVISIONS TO MASTER.

ISSUE NUMBER

ORIGINAL

1

<u>Contact Dimensions:</u> 544-Wire Wrap .050x.025(1.27x0.64) - Tail LG=.750(19.05)

.100 (2.54) Contact Spacing x .200 (5.08) Row Spacing