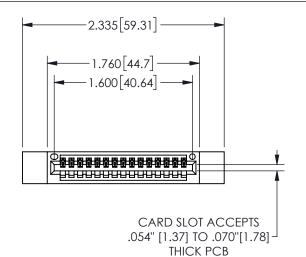

## 345/395 SERIES CARD EDGE CONNECTOR PART NUMBER: 345-015-544-612

YOUR CONNECTION TO QUALITY & SERVICE

**EDAC INC** TORONTO, ONTARIO CANADA

THESE DRAWINGS AND SPECIFICATIONS ARE THE PROPERTY OF EDAC INC.,AND SHALL NOT BE REPRODUCED, OR COPIED OR USED AS THE BASIS FOR THE MANUFACTURE OR SALE OF APPARATUS WITHOUT WRITTEN PERMISSION.

THIS IS A C.A.D. GENERATED DRAWING DO NOT MAKE MANUAL REVISIONS TO MASTER.

ISSUE NUMBER

ORIGINAL

1

<u>Contact Dimensions:</u> 544-Wire Wrap .050x.025(1.27x0.64) - Tail LG=.750(19.05)

.100 (2.54) Contact Spacing x .200 (5.08) Row Spacing