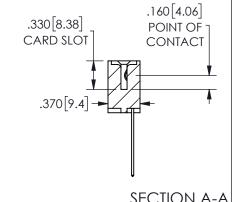

ISSUE NUMBER ORIGINAL

1

**Contact Code 558** 

Contact Code 559

Contact Code 560

INSULATOR MATERIAL: THERMOPLASTIC POLYESTER, UL 94V-0

DAP MATERIAL AVAILABLE UPON REQUEST

CONTACT MATERIAL; COPPER ALLOY CONTACT PLATING: GOLD ON THE MATING AREA, TIN PLATING ON THE CONTACT TAILS, NICKEL UNDERPLATE

345/395 SERIES CARD EDGE CONNECTOR CONTACT CODE 555,556,558,559,560 DIMENSIONS

YOUR CONNECTION TO QUALITY & SERVICE

**EDAC INC** TORONTO, ONTARIO CANADA

THESE DRAWINGS AND SPECIFICATIONS ARE THE PROPERTY OF EDAC INC.,AND SHALL NOT BE REPRODUCED, OR COPIED OR USED AS THE BASIS FOR THE MANUFACTURE OR SALE OF APPARATUS WITHOUT WRITTEN PERMISSION.