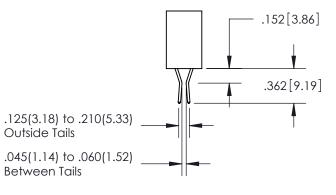

SECTION A-A

ISSUE NUMBER

ORIGINAL

1

**Contact Code 558** 

**Contact Code 559** 

**Contact Code 560** 

ACAD REFERENCE NO.

THESE DRAWINGS AND SPECIFICATIONS ARE THE PROPERTY OF EDAC INC., AND SHALL NOT BE REPRODUCED,OR COPIED OR USED AS THE BASIS FOR THE MANUFACTURE OR SALE OF APPARATUS WITHOUT WRITTEN PERMISSION.

Outside Tails

Between Tails

|  | DRAWN: R.STA.MONICA   DATE:MAY.16 |       | Y.16/2017 |
|--|-----------------------------------|-------|-----------|
|  | CHECKED:                          | DATE: |           |
|  | SCALE: 1:1                        | SHEET | 2 OF 2    |
|  | DRAWING NUMBER                    |       | ISSUE     |
|  | 345-ENG-MASTER                    |       | 1         |
|  |                                   |       |           |