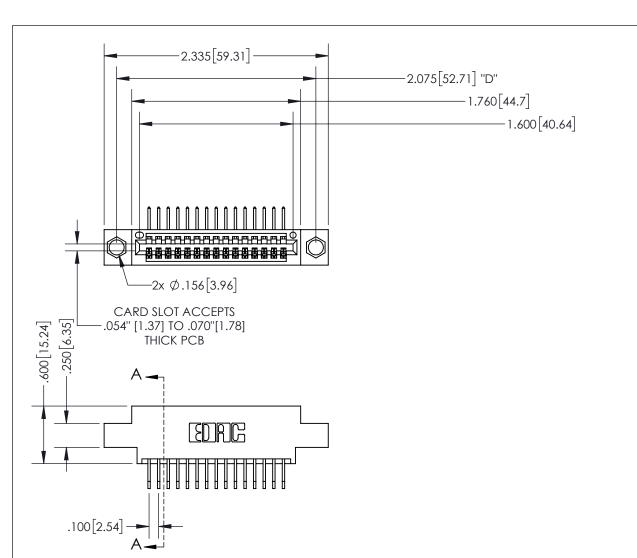

INSULATOR MATERIAL: THERMOPLASTIC PBT, UL 94V-0 CONTACT MATERIAL; COPPER TIN ALLOY CONTACT PLATING: GOLD ON THE MATING AREA, TIN PLATING ON THE CONTACT TAILS, NICKEL UNDERPLATE

345/395 SERIES CARD EDGE CONNECTOR PART NUMBER: 345-015-558-604

| ACAD REFERENCE NO | O. 345-ENG-MASTER   |  |
|-------------------|---------------------|--|
| DRAWN: R.STA.MONI | CA DATE:MAY.16/2017 |  |
| CHECKED:          | DATE:               |  |
| SCALE: 1:1        | SHEET 1 OF 2        |  |
| DRAWING NUMBER    | ISSUE               |  |
| 345-ENG-MAS       | TER 1               |  |