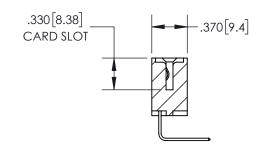

| 345/395 SERIES CARD EDGE CONNECTOR          |
|---------------------------------------------|
| CONTACT CODE 555,556,558,559,560 DIMENSIONS |

YOUR CONNECTION TO QUALITY & SERVICE

**EDAC INC** TORONTO, ONTARIO CANADA