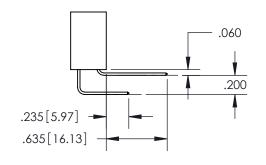

THIS IS A C.A.D. GENERATED DRAWING DO NOT MAKE MANUAL REVISIONS TO MASTER.

ISSUE NUMBER ORIGINAL

1

**Contact Dimensions:** 558-90 Degree Bend (Code 541 Contacts) See Sheet 2 for Contact Code 555, 556, 558, 559, 560 Dimensions

INSULATOR MATERIAL: THERMOPLASTIC PBT, UL 94V-0 CONTACT MATERIAL; COPPER TIN ALLOY CONTACT PLATING: GOLD ON THE MATING AREA, TIN PLATING ON THE CONTACT TAILS, NICKEL UNDERPLATE

345/395 SERIES CARD EDGE CONNECTOR PART NUMBER: 345-015-558-604