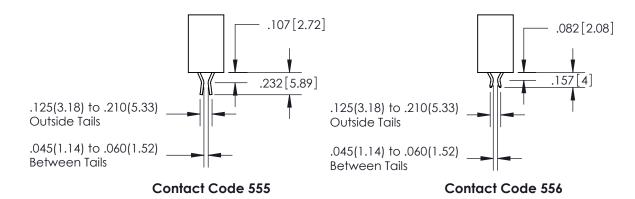

| 345/395 SERIES CARD EDGE CONNECTOR          |
|---------------------------------------------|
| CONTACT CODE 555,556,558,559,560 DIMENSIONS |

YOUR CONNECTION TO QUALITY & SERVICE

**EDAC INC** TORONTO, ONTARIO CANADA

THESE DRAWINGS AND SPECIFICATIONS ARE THE PROPERTY OF EDAC INC., AND SHALL NOT BE REPRODUCED,OR COPIED OR USED AS THE BASIS FOR THE MANUFACTURE OR SALE OF APPARATUS WITHOUT WRITTEN PERMISSION.

Outside Tails

Between Tails

|  | DRAWN: R.STA.MONICA   DATE:MAY.16 |       | Y.16/2017 |
|--|-----------------------------------|-------|-----------|
|  | CHECKED:                          | DATE: |           |
|  | SCALE: 1:1                        | SHEET | 2 OF 2    |
|  | DRAWING NUMBER                    |       | ISSUE     |
|  | 345-ENG-MASTER                    |       | 1         |
|  |                                   |       |           |