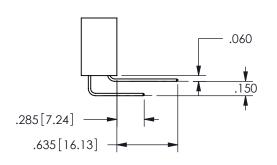

## -.180[4.57] .600[15.24] EDRG .250[6.35] .100[2.54]

<u>Contact Dimensions:</u>
559-90 Degree Bend (Code 541 Contacts)
See Sheet 2 for Contact Code 555, 556, 558, 559, 560 **Dimensions** 

345/395 SERIES CARD EDGE CONNECTOR PART NUMBER: 345-015-559-612

**SECTION A-A** 

ISSUE NUMBER ORIGINAL

1

**Contact Code 558** 

Contact Code 559

**Contact Code 560** 

INSULATOR MATERIAL: THERMOPLASTIC POLYESTER, UL 94V-0

DAP MATERIAL AVAILABLE UPON REQUEST