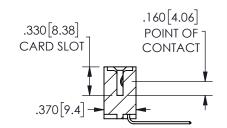

2.335 [59.31] CARD SLOT ACCEPTS

> .054" [1.37] TO .070"[1.78] <sup>\(\)</sup> THICK PCB

THIS IS A C.A.D. GENERATED DRAWING DO NOT MAKE MANUAL REVISIONS TO MASTER.

ISSUE NUMBER

ORIGINAL

1

## -.180[4.57] .600[15.24] EDRG .250[6.35] .100[2.54]

<u>Contact Dimensions:</u>
559-90 Degree Bend (Code 541 Contacts)
See Sheet 2 for Contact Code 555, 556, 558, 559, 560 **Dimensions** 

345/395 SERIES CARD EDGE CONNECTOR PART NUMBER: 345-015-559-612