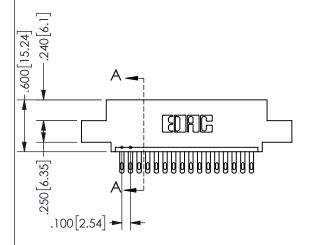

## SECTION A-A

ORIGINAL 1

ISSUE NUMBER

**Contact Code 558** 

Contact Code 559

**Contact Code 560** 

- INSULATOR MATERIAL: THERMOPLASTIC POLYESTER, UL 94V-0 DAP MATERIAL AVAILABLE UPON REQUEST
- CONTACT MATERIAL; COPPER ALLOY

CONTACT PLATING: GOLD ON THE MATING AREA, TIN PLATING ON THE CONTACT TAILS, NICKEL UNDERPLATE

345/395 SERIES CARD EDGE CONNECTOR CONTACT CODE 555,556,558,559,560 DIMENSIONS

YOUR CONNECTION TO QUALITY & SERVICE