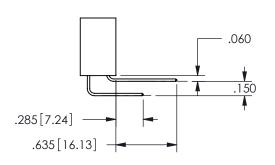

THIS IS A C.A.D. GENERATED DRAWING DO NOT MAKE MANUAL REVISIONS TO MASTER.

ISSUE NUMBER

ORIGINAL

1

<u>Contact Dimensions:</u>
500-Wire Hole .050x.025(1.27x0.64) - Tail LG=.260(6.60)
.100 (2.54) Contact Spacing x .200 (5.08) Row Spacing

## SECTION A-A

ORIGINAL 1

ISSUE NUMBER

**Contact Code 558** 

Contact Code 559

**Contact Code 560** 

- INSULATOR MATERIAL: THERMOPLASTIC POLYESTER, UL 94V-0 DAP MATERIAL AVAILABLE UPON REQUEST
- CONTACT MATERIAL; COPPER ALLOY

CONTACT PLATING: GOLD ON THE MATING AREA, TIN PLATING ON THE CONTACT TAILS, NICKEL UNDERPLATE

345/395 SERIES CARD EDGE CONNECTOR CONTACT CODE 555,556,558,559,560 DIMENSIONS

YOUR CONNECTION TO QUALITY & SERVICE