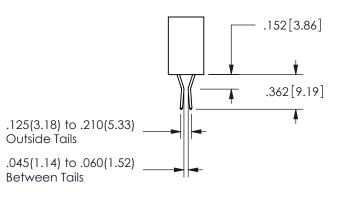

THIS IS A C.A.D. GENERATED DRAWING DO NOT MAKE MANUAL REVISIONS TO MASTER.

ISSUE NUMBER

ORIGINAL

1

<u>Contact Dimensions:</u>
500-Wire Hole .050x.025(1.27x0.64) - Tail LG=.260(6.60)
.100 (2.54) Contact Spacing x .200 (5.08) Row Spacing

.160 4.06 .330[8.38] POINT OF CARD SLOT CONTACT .370 9.4