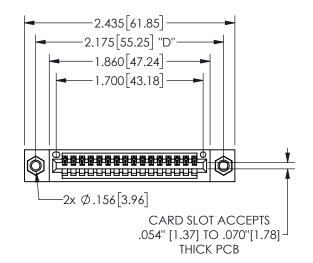

345/395 SERIES CARD EDGE CONNECTOR PART NUMBER: 345-016-500-407

YOUR CONNECTION TO QUALITY & SERVICE

**EDAC INC** TORONTO, ONTARIO CANADA

THESE DRAWINGS AND SPECIFICATIONS ARE THE PROPERTY OF EDAC INC.,AND SHALL NOT BE REPRODUCED, OR COPIED OR USED AS THE BASIS FOR THE MANUFACTURE OR SALE OF APPARATUS WITHOUT WRITTEN PERMISSION.

.160 4.06 .330[8.38] POINT OF CARD SLOT CONTACT .370 9.4