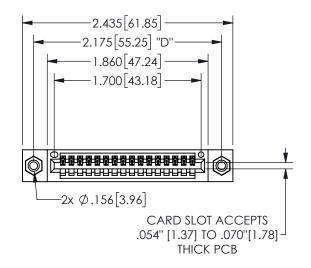

THIS IS A C.A.D. GENERATED DRAWING DO NOT MAKE MANUAL REVISIONS TO MASTER.

ISSUE NUMBER

ORIGINAL

<u>Contact Dimensions:</u>
520-P.C. Tail .030x.018(0.76x0.46) - Tail LG=.175(4.45)
.100 (2.54) Contact Spacing x .200 (5.08) Row Spacing

.160 4.06 .330[8.38] POINT OF CARD SLOT CONTACT

## SECTION A-A

345/395 SERIES CARD EDGE CONNECTOR PART NUMBER: 345-016-520-108

**EDAC INC** TORONTO, ONTARIO CANADA

THESE DRAWINGS AND SPECIFICATIONS ARE THE PROPERTY OF EDAC INC.,AND SHALL NOT BE REPRODUCED, OR COPIED OR USED AS THE BASIS FOR THE MANUFACTURE OR SALE OF APPARATUS WITHOUT WRITTEN PERMISSION.

| ACAD REFERENCE NO.  | 345-ENG-MASTER   |
|---------------------|------------------|
| DRAWN: R.STA.MONICA | DATE:MAY.16/2017 |
| CHECKED:            | DATE:            |
| SCALE: NTS          | SHEET 1 OF 2     |
| DRAWING NUMBER      | ISSUE            |
| 345-ENG-MASTER      | 1                |
|                     |                  |