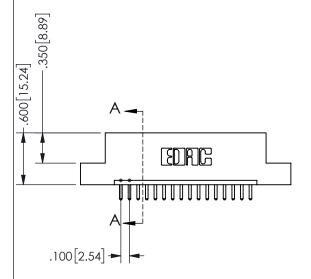

ORIGINAL 1

ISSUE NUMBER

**Contact Code 558** 

Contact Code 559

**Contact Code 560** 

- INSULATOR MATERIAL: THERMOPLASTIC POLYESTER, UL 94V-0 DAP MATERIAL AVAILABLE UPON REQUEST
- CONTACT MATERIAL; COPPER ALLOY

CONTACT PLATING: GOLD ON THE MATING AREA, TIN PLATING ON THE CONTACT TAILS, NICKEL UNDERPLATE

345/395 SERIES CARD EDGE CONNECTOR CONTACT CODE 555,556,558,559,560 DIMENSIONS

YOUR CONNECTION TO QUALITY & SERVICE

**EDAC INC** TORONTO, ONTARIO CANADA

THESE DRAWINGS AND SPECIFICATIONS ARE THE PROPERTY OF EDAC INC.,AND SHALL NOT BE REPRODUCED, OR COPIED OR USED AS THE BASIS FOR THE MANUFACTURE OR SALE OF APPARATUS WITHOUT WRITTEN PERMISSION.

| ACAD REFERENCE NO.  | 345-ENG-MASTER   |
|---------------------|------------------|
| DRAWN: R.STA.MONICA | DATE:MAY.16/2017 |
| CHECKED:            | DATE:            |
| SCALE: 1:1          | SHEET 2 OF 2     |
| DRAWING NUMBER      | ISSUE            |
| 345-ENG-MASTER      | 1                |