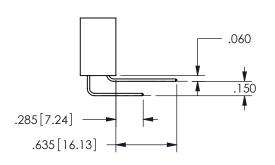

THIS IS A C.A.D. GENERATED DRAWING DO NOT MAKE MANUAL REVISIONS TO MASTER.

ISSUE NUMBER

ORIGINAL

<u>Contact Dimensions:</u>
520-P.C. Tail .030x.018(0.76x0.46) - Tail LG=.175(4.45)
.100 (2.54) Contact Spacing x .200 (5.08) Row Spacing

.160 4.06 .330[8.38] POINT OF CARD SLOT CONTACT