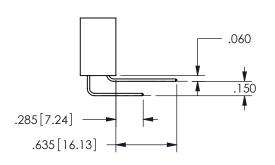

THIS IS A C.A.D. GENERATED DRAWING DO NOT MAKE MANUAL REVISIONS TO MASTER.

ISSUE NUMBER

ORIGINAL

1

<u>Contact Dimensions:</u>
520-P.C. Tail .030x.018(0.76x0.46) - Tail LG=.175(4.45)
.100 (2.54) Contact Spacing x .200 (5.08) Row Spacing

.160 4.06 .330[8.38] POINT OF CARD SLOT CONTACT