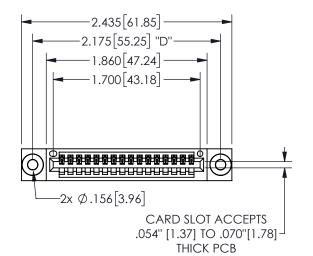

## **SECTION A-A**

345/395 SERIES CARD EDGE CONNECTOR PART NUMBER: 345-016-520-403

**EDAC INC** TORONTO, ONTARIO CANADA

THESE DRAWINGS AND SPECIFICATIONS ARE THE PROPERTY OF EDAC INC., AND SHALL NOT BE REPRODUCED, OR COPIED OR USED AS THE BASIS FOR THE MANUFACTURE OR SALE OF APPARATUS WITHOUT WRITTEN PERMISSION.

| ACAD REFERENCE NO.  | 345-ENG-MASTER |           |
|---------------------|----------------|-----------|
| DRAWN: R.STA.MONICA | DATEMA         | Y.16/2017 |
| CHECKED:            | DATE:          |           |
| SCALE: NTS          | SHEET          | OF 2      |
| DRAWING NUMBER      |                | ISSUE     |
| 345-ENG-MASTER      |                | 1         |
|                     |                |           |