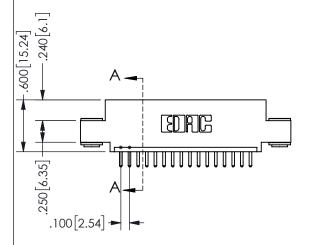

ORIGINAL 1

ISSUE NUMBER

**Contact Code 558** 

Contact Code 559

**Contact Code 560** 

- INSULATOR MATERIAL: THERMOPLASTIC POLYESTER, UL 94V-0 DAP MATERIAL AVAILABLE UPON REQUEST
- CONTACT MATERIAL; COPPER ALLOY

CONTACT PLATING: GOLD ON THE MATING AREA, TIN PLATING ON THE CONTACT TAILS, NICKEL UNDERPLATE

345/395 SERIES CARD EDGE CONNECTOR CONTACT CODE 555,556,558,559,560 DIMENSIONS

YOUR CONNECTION TO QUALITY & SERVICE

| ACAD REFERENCE NO.  | 345-ENG-MASTER   |
|---------------------|------------------|
| DRAWN: R.STA.MONICA | DATE:MAY.16/2017 |
| CHECKED:            | DATE:            |
| SCALE: 1:1          | SHEET 2 OF 2     |
| DRAWING NUMBER      | ISSUE            |
| 345-ENG-MASTER      | 1                |