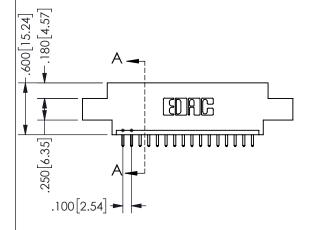

.160 4.06 .330[8.38] POINT OF CARD SLOT CONTACT

## **SECTION A-A**

345/395 SERIES CARD EDGE CONNECTOR PART NUMBER: 345-016-521-607

**EDAC INC** TORONTO, ONTARIO CANADA

THESE DRAWINGS AND SPECIFICATIONS ARE THE PROPERTY OF EDAC INC.,AND SHALL NOT BE REPRODUCED, OR COPIED OR USED AS THE BASIS FOR THE MANUFACTURE OR SALE OF APPARATUS WITHOUT WRITTEN PERMISSION.