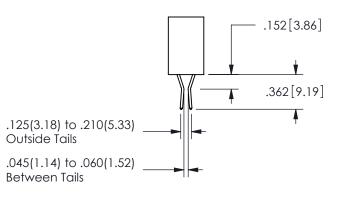

THIS IS A C.A.D. GENERATED DRAWING DO NOT MAKE MANUAL REVISIONS TO MASTER.

ISSUE NUMBER

ORIGINAL

1

<u>Contact Dimensions:</u>
521-P.C. Tail .025 Sq.(0.64 Sq.) - Tail LG=.150(3.81)
.100 (2.54) Contact Spacing x .200 (5.08) Row Spacing

ORIGINAL 1

ISSUE NUMBER

**Contact Code 558** 

Contact Code 559

**Contact Code 560** 

- INSULATOR MATERIAL: THERMOPLASTIC POLYESTER, UL 94V-0 DAP MATERIAL AVAILABLE UPON REQUEST
- CONTACT MATERIAL; COPPER ALLOY

CONTACT PLATING: GOLD ON THE MATING AREA, TIN PLATING ON THE CONTACT TAILS, NICKEL UNDERPLATE

345/395 SERIES CARD EDGE CONNECTOR CONTACT CODE 555,556,558,559,560 DIMENSIONS

YOUR CONNECTION TO QUALITY & SERVICE