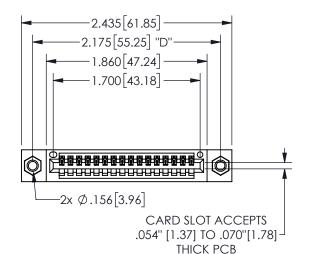

## **SECTION A-A**

345/395 SERIES CARD EDGE CONNECTOR PART NUMBER: 345-016-521-607

**EDAC INC** TORONTO, ONTARIO CANADA

THESE DRAWINGS AND SPECIFICATIONS ARE THE PROPERTY OF EDAC INC.,AND SHALL NOT BE REPRODUCED, OR COPIED OR USED AS THE BASIS FOR THE MANUFACTURE OR SALE OF APPARATUS WITHOUT WRITTEN PERMISSION.

|  | ACAD REFERENCE NO.  | 345-ENG-MASTER   |
|--|---------------------|------------------|
|  | DRAWN: R.STA.MONICA | DATE:MAY.16/2017 |
|  | CHECKED:            | DATE:            |
|  | SCALE: NTS          | SHEET 1 OF 2     |
|  | DRAWING NUMBER      | ISSUE            |
|  | 345-ENG-MASTER      | 1                |
|  |                     |                  |