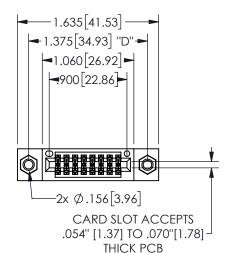

THIS IS A C.A.D. GENERATED DRAWING DO NOT MAKE MANUAL REVISIONS TO MASTER.

ISSUE NUMBER

ORIGINAL

1

**Contact Dimensions:** 521-P.C. Tail .025 Sq.(0.64 Sq.) - Tail LG=.150(3.81) .100 (2.54) Contact Spacing x .200 (5.08) Row Spacing

.160 4.06 .330[8.38] POINT OF CARD SLOT CONTACT .370 9.4

## SECTION A-A

345/395 SERIES CARD EDGE CONNECTOR PART NUMBER: 345-016-521-807

**EDAC INC** TORONTO, ONTARIO CANADA

THESE DRAWINGS AND SPECIFICATIONS ARE THE PROPERTY OF EDAC INC.,AND SHALL NOT BE REPRODUCED, OR COPIED OR USED AS THE BASIS FOR THE MANUFACTURE OR SALE OF APPARATUS WITHOUT WRITTEN PERMISSION.