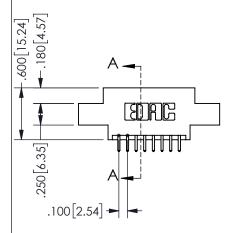

## SECTION A-A

345/395 SERIES CARD EDGE CONNECTOR PART NUMBER: 345-016-521-807

**EDAC INC** TORONTO, ONTARIO CANADA

THESE DRAWINGS AND SPECIFICATIONS ARE THE PROPERTY OF EDAC INC.,AND SHALL NOT BE REPRODUCED, OR COPIED OR USED AS THE BASIS FOR THE MANUFACTURE OR SALE OF APPARATUS WITHOUT WRITTEN PERMISSION.