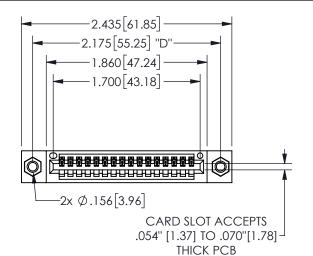

THIS IS A C.A.D. GENERATED DRAWING DO NOT MAKE MANUAL REVISIONS TO MASTER.

ISSUE NUMBER

ORIGINAL

1

<u>Contact Dimensions:</u>
523-P.C. Tail .025 Sq.(0.64 Sq.) - Tail LG=.390(9.91)
.100 (2.54) Contact Spacing x .200 (5.08) Row Spacing

.160 4.06 .330[8.38] POINT OF CARD SLOT CONTACT .370 9.4

345/395 SERIES CARD EDGE CONNECTOR PART NUMBER: 345-016-523-607

YOUR CONNECTION TO QUALITY & SERVICE

**EDAC INC** TORONTO, ONTARIO CANADA

THESE DRAWINGS AND SPECIFICATIONS ARE THE PROPERTY OF EDAC INC.,AND SHALL NOT BE REPRODUCED, OR COPIED OR USED AS THE BASIS FOR THE MANUFACTURE OR SALE OF APPARATUS WITHOUT WRITTEN PERMISSION.