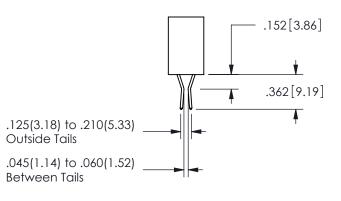

THIS IS A C.A.D. GENERATED DRAWING DO NOT MAKE MANUAL REVISIONS TO MASTER.

ISSUE NUMBER

ORIGINAL

1

<u>Contact Dimensions:</u>
523-P.C. Tail .025 Sq.(0.64 Sq.) - Tail LG=.390(9.91)
.100 (2.54) Contact Spacing x .200 (5.08) Row Spacing

SECTION A-A

ORIGINAL 1

ISSUE NUMBER

**Contact Code 558** 

Contact Code 559

**Contact Code 560** 

- INSULATOR MATERIAL: THERMOPLASTIC POLYESTER, UL 94V-0 DAP MATERIAL AVAILABLE UPON REQUEST
- CONTACT MATERIAL; COPPER ALLOY

CONTACT PLATING: GOLD ON THE MATING AREA, TIN PLATING ON THE CONTACT TAILS, NICKEL UNDERPLATE

345/395 SERIES CARD EDGE CONNECTOR CONTACT CODE 555,556,558,559,560 DIMENSIONS

YOUR CONNECTION TO QUALITY & SERVICE