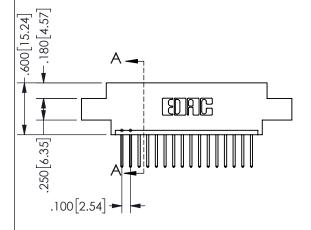

SECTION A-A

ORIGINAL 1

ISSUE NUMBER

**Contact Code 558** 

Contact Code 559

**Contact Code 560** 

- INSULATOR MATERIAL: THERMOPLASTIC POLYESTER, UL 94V-0 DAP MATERIAL AVAILABLE UPON REQUEST
- CONTACT MATERIAL; COPPER ALLOY

CONTACT PLATING: GOLD ON THE MATING AREA, TIN PLATING ON THE CONTACT TAILS, NICKEL UNDERPLATE

345/395 SERIES CARD EDGE CONNECTOR CONTACT CODE 555,556,558,559,560 DIMENSIONS

YOUR CONNECTION TO QUALITY & SERVICE