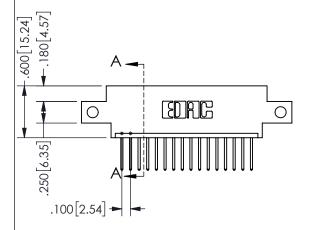

-2.435[61.85] 1.860 47.24 -1.700 43.18

THIS IS A C.A.D. GENERATED DRAWING DO NOT MAKE MANUAL REVISIONS TO MASTER. ISSUE NUMBER ORIGINAL

1

CARD SLOT ACCEPTS .054" [1.37] TO .070"[1.78]-THICK PCB

<u>Contact Dimensions:</u>
523-P.C. Tail .025 Sq.(0.64 Sq.) - Tail LG=.390(9.91)
.100 (2.54) Contact Spacing x .200 (5.08) Row Spacing

.160 4.06 .330[8.38] POINT OF CARD SLOT CONTACT .370 9.4

## 345/395 SERIES CARD EDGE CONNECTOR PART NUMBER: 345-016-523-612

YOUR CONNECTION TO QUALITY & SERVICE

**EDAC INC** TORONTO, ONTARIO CANADA

THESE DRAWINGS AND SPECIFICATIONS ARE THE PROPERTY OF EDAC INC.,AND SHALL NOT BE REPRODUCED, OR COPIED OR USED AS THE BASIS FOR THE MANUFACTURE OR SALE OF APPARATUS WITHOUT WRITTEN PERMISSION.