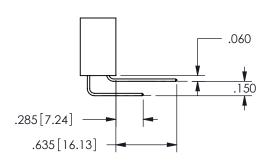

1

OF 2

**ISSUE** 

ORIGINAL 1

ISSUE NUMBER

**Contact Code 558** 

Contact Code 559

**Contact Code 560** 

- INSULATOR MATERIAL: THERMOPLASTIC POLYESTER, UL 94V-0 DAP MATERIAL AVAILABLE UPON REQUEST
- CONTACT MATERIAL; COPPER ALLOY

CONTACT PLATING: GOLD ON THE MATING AREA, TIN PLATING ON THE CONTACT TAILS, NICKEL UNDERPLATE