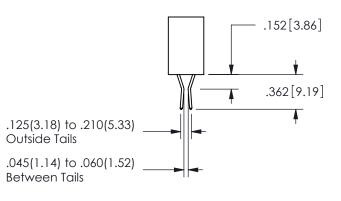

1

OF 2

**ISSUE** 

ORIGINAL 1

ISSUE NUMBER

**Contact Code 558** 

Contact Code 559

**Contact Code 560** 

- INSULATOR MATERIAL: THERMOPLASTIC POLYESTER, UL 94V-0 DAP MATERIAL AVAILABLE UPON REQUEST
- CONTACT MATERIAL; COPPER ALLOY

CONTACT PLATING: GOLD ON THE MATING AREA, TIN PLATING ON THE CONTACT TAILS, NICKEL UNDERPLATE