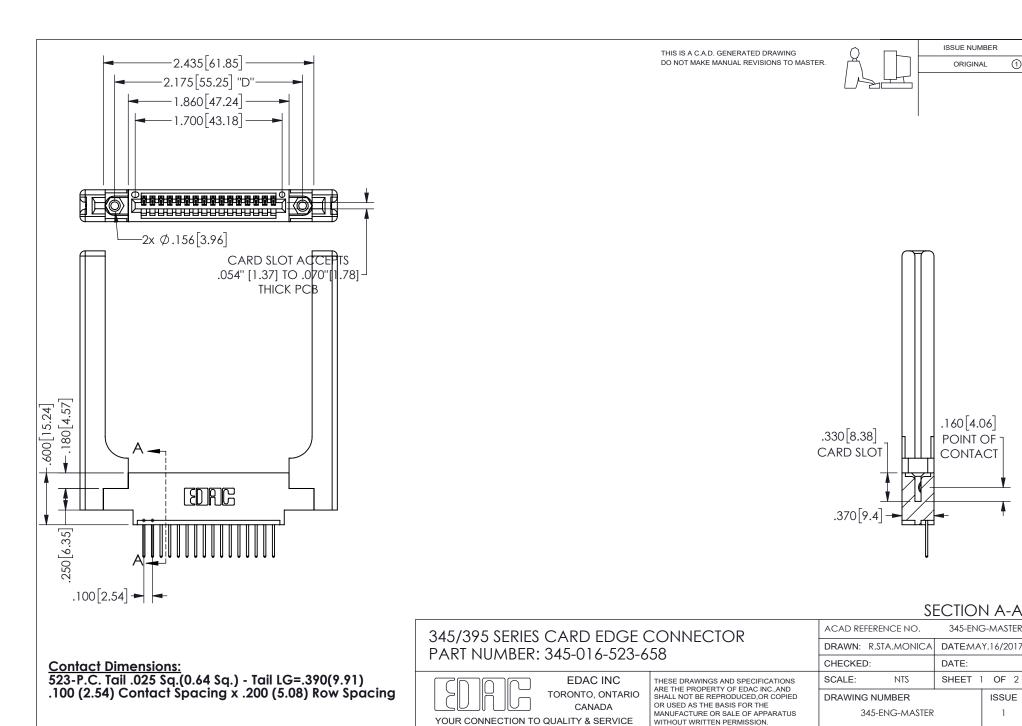

1

OF 2

**ISSUE** 

ORIGINAL 1

ISSUE NUMBER

**Contact Code 558** 

Contact Code 559

**Contact Code 560** 

- INSULATOR MATERIAL: THERMOPLASTIC POLYESTER, UL 94V-0 DAP MATERIAL AVAILABLE UPON REQUEST
- CONTACT MATERIAL; COPPER ALLOY

CONTACT PLATING: GOLD ON THE MATING AREA, TIN PLATING ON THE CONTACT TAILS, NICKEL UNDERPLATE