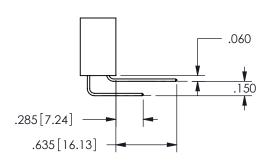

THIS IS A C.A.D. GENERATED DRAWING DO NOT MAKE MANUAL REVISIONS TO MASTER.

ISSUE NUMBER

ORIGINAL

1

<u>Contact Dimensions:</u>
524-P.C. Tail .018 Sq.(0.46 Sq.) - Tail LG=.175(4.45)
.100 (2.54) Contact Spacing x .200 (5.08) Row Spacing

.160 4.06 .330[8.38] POINT OF CARD SLOT CONTACT