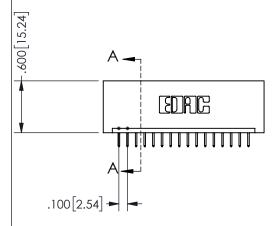

THIS IS A C.A.D. GENERATED DRAWING DO NOT MAKE MANUAL REVISIONS TO MASTER.

ISSUE NUMBER

ORIGINAL

1

<u>Contact Dimensions:</u>
524-P.C. Tail .018 Sq.(0.46 Sq.) - Tail LG=.175(4.45)
.100 (2.54) Contact Spacing x .200 (5.08) Row Spacing

.160 4.06 .330[8.38] POINT OF CARD SLOT CONTACT