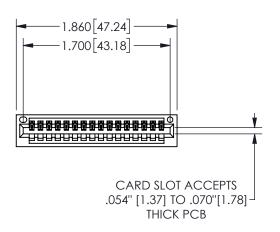

## **SECTION A-A**

345/395 SERIES CARD EDGE CONNECTOR PART NUMBER: 345-016-524-101

**EDAC INC** TORONTO, ONTARIO CANADA

THESE DRAWINGS AND SPECIFICATIONS ARE THE PROPERTY OF EDAC INC.,AND SHALL NOT BE REPRODUCED, OR COPIED OR USED AS THE BASIS FOR THE MANUFACTURE OR SALE OF APPARATUS WITHOUT WRITTEN PERMISSION.