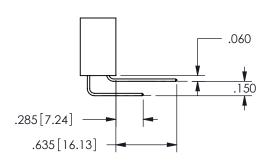

ORIGINAL 1

ISSUE NUMBER

**Contact Code 558** 

Contact Code 559

Contact Code 560

- INSULATOR MATERIAL: THERMOPLASTIC POLYESTER, UL 94V-0 DAP MATERIAL AVAILABLE UPON REQUEST
- CONTACT MATERIAL; COPPER ALLOY

CONTACT PLATING: GOLD ON THE MATING AREA, TIN PLATING ON THE CONTACT TAILS, NICKEL UNDERPLATE