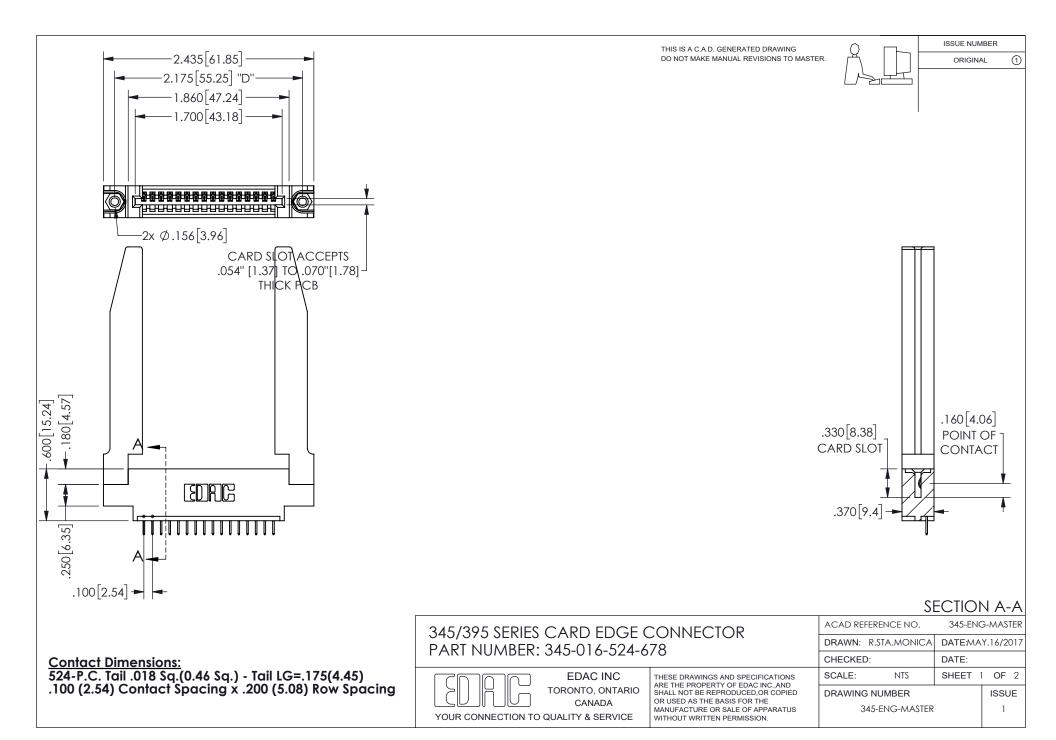

ORIGINAL 1

ISSUE NUMBER

**Contact Code 558** 

Contact Code 559

Contact Code 560

- INSULATOR MATERIAL: THERMOPLASTIC POLYESTER, UL 94V-0 DAP MATERIAL AVAILABLE UPON REQUEST
- CONTACT MATERIAL; COPPER ALLOY

CONTACT PLATING: GOLD ON THE MATING AREA, TIN PLATING ON THE CONTACT TAILS, NICKEL UNDERPLATE

345/395 SERIES CARD EDGE CONNECTOR CONTACT CODE 555,556,558,559,560 DIMENSIONS

YOUR CONNECTION TO QUALITY & SERVICE

**EDAC INC** TORONTO, ONTARIO CANADA

THESE DRAWINGS AND SPECIFICATIONS ARE THE PROPERTY OF EDAC INC.,AND SHALL NOT BE REPRODUCED, OR COPIED OR USED AS THE BASIS FOR THE MANUFACTURE OR SALE OF APPARATUS WITHOUT WRITTEN PERMISSION.

|  | ACAD REFERENCE NO.  | 345-ENG-MASTER   |
|--|---------------------|------------------|
|  | DRAWN: R.STA.MONICA | DATE:MAY.16/2017 |
|  | CHECKED:            | DATE:            |
|  | SCALE: 1:1          | SHEET 2 OF 2     |
|  | DRAWING NUMBER      | ISSUE            |
|  | 345-ENG-MASTER      | 1                |