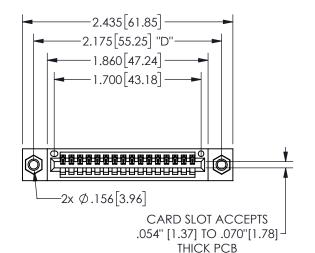

## 345/395 SERIES CARD EDGE CONNECTOR PART NUMBER: 345-016-540-107

YOUR CONNECTION TO QUALITY & SERVICE

**EDAC INC** TORONTO, ONTARIO CANADA

THESE DRAWINGS AND SPECIFICATIONS ARE THE PROPERTY OF EDAC INC.,AND SHALL NOT BE REPRODUCED, OR COPIED OR USED AS THE BASIS FOR THE MANUFACTURE OR SALE OF APPARATUS WITHOUT WRITTEN PERMISSION.

|                     | O.            |                  | 1 / 1 / 1 |
|---------------------|---------------|------------------|-----------|
| ACAD REFERENCE NO.  |               | 345-ENG-MASTER   |           |
| DRAWN: R.STA.MONICA |               | DATE:MAY.16/2017 |           |
| CHECKED:            |               | DATE:            |           |
| SCALE:              | NTS           | SHEET            | OF 2      |
| DRAWING             | NUMBER        |                  | ISSUE     |
| 3                   | 45-ENG-MASTER |                  | 1         |