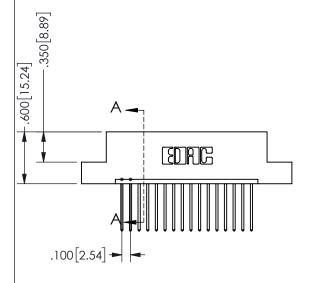

## 345/395 SERIES CARD EDGE CONNECTOR PART NUMBER: 345-016-540-107

YOUR CONNECTION TO QUALITY & SERVICE

**EDAC INC** TORONTO, ONTARIO CANADA

THESE DRAWINGS AND SPECIFICATIONS ARE THE PROPERTY OF EDAC INC.,AND SHALL NOT BE REPRODUCED, OR COPIED OR USED AS THE BASIS FOR THE MANUFACTURE OR SALE OF APPARATUS WITHOUT WRITTEN PERMISSION.

|                     | O.            |                  | 1 / 1 / 1 |
|---------------------|---------------|------------------|-----------|
| ACAD REFERENCE NO.  |               | 345-ENG-MASTER   |           |
| DRAWN: R.STA.MONICA |               | DATE:MAY.16/2017 |           |
| CHECKED:            |               | DATE:            |           |
| SCALE:              | NTS           | SHEET            | OF 2      |
| DRAWING             | NUMBER        |                  | ISSUE     |
| 3                   | 45-ENG-MASTER |                  | 1         |