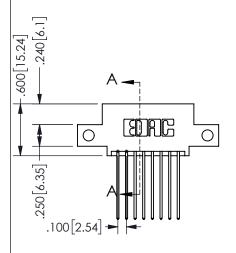

## Contact Dimensions: 541-Wire Wrap .025 Sq.(0.64 Sq.) - Tail LG=.750(19.05) .100 (2.54) Contact Spacing x .200 (5.08) Row Spacing

345/395 SERIES CARD EDGE CONNECTOR PART NUMBER: 345-016-541-512

YOUR CONNECTION TO QUALITY & SERVICE