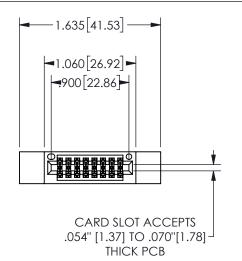

## Contact Dimensions: 541-Wire Wrap .025 Sq.(0.64 Sq.) - Tail LG=.750(19.05) .100 (2.54) Contact Spacing x .200 (5.08) Row Spacing

345/395 SERIES CARD EDGE CONNECTOR PART NUMBER: 345-016-541-512

YOUR CONNECTION TO QUALITY & SERVICE