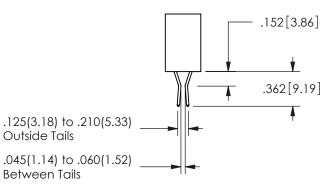

SECTION A-A

.160 4.06 .330[8.38] POINT OF CARD SLOT CONTACT .370 [9.4]

ISSUE NUMBER ORIGINAL

1

**Contact Code 558** 

Contact Code 559

**Contact Code 560** 

INSULATOR MATERIAL: THERMOPLASTIC POLYESTER, UL 94V-0 DAP MATERIAL AVAILABLE UPON REQUEST