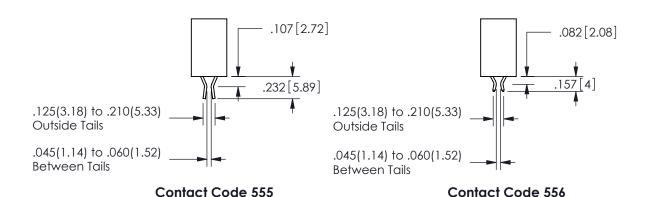

SECTION A-A

.160 4.06 .330[8.38] POINT OF CARD SLOT CONTACT .370 [9.4]

ISSUE NUMBER ORIGINAL

1

**Contact Code 558** 

Contact Code 559

**Contact Code 560** 

INSULATOR MATERIAL: THERMOPLASTIC POLYESTER, UL 94V-0 DAP MATERIAL AVAILABLE UPON REQUEST

## 345/395 SERIES CARD EDGE CONNECTOR CONTACT CODE 555,556,558,559,560 DIMENSIONS

YOUR CONNECTION TO QUALITY & SERVICE

**EDAC INC** TORONTO, ONTARIO CANADA

THESE DRAWINGS AND SPECIFICATIONS ARE THE PROPERTY OF EDAC INC.,AND SHALL NOT BE REPRODUCED, OR COPIED OR USED AS THE BASIS FOR THE MANUFACTURE OR SALE OF APPARATUS WITHOUT WRITTEN PERMISSION.