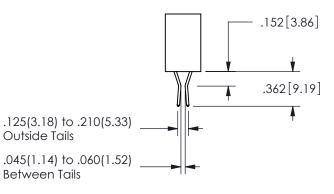

THIS IS A C.A.D. GENERATED DRAWING DO NOT MAKE MANUAL REVISIONS TO MASTER.

ISSUE NUMBER

ORIGINAL

1

Contact Dimensions: 541-Wire Wrap .025 Sq.(0.64 Sq.) - Tail LG=.750(19.05) .100 (2.54) Contact Spacing x .200 (5.08) Row Spacing

SECTION A-A

.160 4.06 .330[8.38] POINT OF CARD SLOT CONTACT .370 [9.4]

ISSUE NUMBER ORIGINAL

1

**Contact Code 558** 

Contact Code 559

**Contact Code 560** 

INSULATOR MATERIAL: THERMOPLASTIC POLYESTER, UL 94V-0 DAP MATERIAL AVAILABLE UPON REQUEST