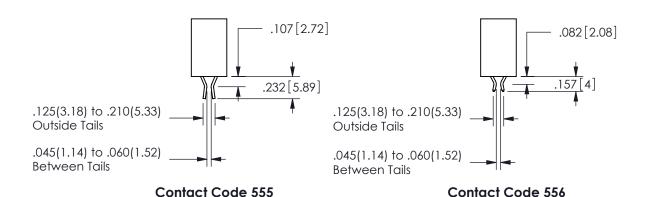

SECTION A-A

.160 4.06 .330[8.38] POINT OF CARD SLOT CONTACT .370 [9.4]

ISSUE NUMBER ORIGINAL

1

**Contact Code 558** 

Contact Code 559

**Contact Code 560** 

INSULATOR MATERIAL: THERMOPLASTIC POLYESTER, UL 94V-0 DAP MATERIAL AVAILABLE UPON REQUEST

CONTACT MATERIAL; COPPER ALLOY CONTACT PLATING: GOLD ON THE MATING AREA, TIN PLATING ON THE CONTACT TAILS, NICKEL UNDERPLATE

## 345/395 SERIES CARD EDGE CONNECTOR CONTACT CODE 555,556,558,559,560 DIMENSIONS

YOUR CONNECTION TO QUALITY & SERVICE

**EDAC INC** TORONTO, ONTARIO CANADA

THESE DRAWINGS AND SPECIFICATIONS ARE THE PROPERTY OF EDAC INC.,AND SHALL NOT BE REPRODUCED, OR COPIED OR USED AS THE BASIS FOR THE MANUFACTURE OR SALE OF APPARATUS WITHOUT WRITTEN PERMISSION.

| ACAD REFERENCE NO.  | 345-ENG-MASTER   |
|---------------------|------------------|
| DRAWN: R.STA.MONICA | DATE:MAY.16/2017 |
| CHECKED:            | DATE:            |
| SCALE: 1:1          | SHEET 2 OF 2     |
| DRAWING NUMBER      | ISSUE            |
| 0.45 5110 1440750   | ,                |