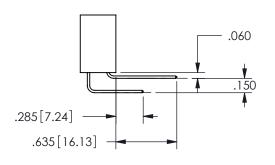

SECTION A-A

.160 4.06 .330[8.38] POINT OF CARD SLOT CONTACT .370 [9.4]

ISSUE NUMBER ORIGINAL

1

**Contact Code 558** 

Contact Code 559

**Contact Code 560** 

INSULATOR MATERIAL: THERMOPLASTIC POLYESTER, UL 94V-0 DAP MATERIAL AVAILABLE UPON REQUEST

CONTACT MATERIAL; COPPER ALLOY CONTACT PLATING: GOLD ON THE MATING AREA, TIN PLATING ON THE CONTACT TAILS, NICKEL UNDERPLATE

## 345/395 SERIES CARD EDGE CONNECTOR CONTACT CODE 555,556,558,559,560 DIMENSIONS

YOUR CONNECTION TO QUALITY & SERVICE

**EDAC INC** TORONTO, ONTARIO CANADA

THESE DRAWINGS AND SPECIFICATIONS ARE THE PROPERTY OF EDAC INC.,AND SHALL NOT BE REPRODUCED, OR COPIED OR USED AS THE BASIS FOR THE MANUFACTURE OR SALE OF APPARATUS WITHOUT WRITTEN PERMISSION.

| ACAD REFERENCE NO.  | 345-ENG-MASTER   |
|---------------------|------------------|
| DRAWN: R.STA.MONICA | DATE:MAY.16/2017 |
| CHECKED:            | DATE:            |
| SCALE: 1:1          | SHEET 2 OF 2     |
| DRAWING NUMBER      | ISSUE            |
| 0.45 5110 1440750   | ,                |