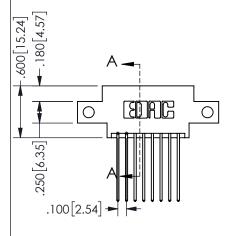

THIS IS A C.A.D. GENERATED DRAWING DO NOT MAKE MANUAL REVISIONS TO MASTER.

ISSUE NUMBER

ORIGINAL

1

Contact Dimensions: 541-Wire Wrap .025 Sq.(0.64 Sq.) - Tail LG=.750(19.05) .100 (2.54) Contact Spacing x .200 (5.08) Row Spacing

345/395 SERIES CARD EDGE CONNECTOR PART NUMBER: 345-016-541-812

YOUR CONNECTION TO QUALITY & SERVICE

**EDAC INC** TORONTO, ONTARIO CANADA

THESE DRAWINGS AND SPECIFICATIONS ARE THE PROPERTY OF EDAC INC., AND SHALL NOT BE REPRODUCED,OR COPIED OR USED AS THE BASIS FOR THE MANUFACTURE OR SALE OF APPARATUS WITHOUT WRITTEN PERMISSION.

| ACAD REFERENCE NO.  | 345-ENG-MASTER   |
|---------------------|------------------|
| DRAWN: R.STA.MONICA | DATE:MAY.16/2017 |
| CHECKED:            | DATE:            |
| SCALE: NTS          | SHEET 1 OF 2     |
| DRAWING NUMBER      | ISSUE            |
| 345-ENG-MASTER      | 1                |