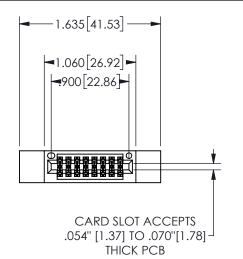

345/395 SERIES CARD EDGE CONNECTOR PART NUMBER: 345-016-541-812

YOUR CONNECTION TO QUALITY & SERVICE

**EDAC INC** TORONTO, ONTARIO CANADA

THESE DRAWINGS AND SPECIFICATIONS ARE THE PROPERTY OF EDAC INC., AND SHALL NOT BE REPRODUCED,OR COPIED OR USED AS THE BASIS FOR THE MANUFACTURE OR SALE OF APPARATUS WITHOUT WRITTEN PERMISSION.

| ACAD REFERENCE NO.  | 345-ENG-MASTER   |
|---------------------|------------------|
| DRAWN: R.STA.MONICA | DATE:MAY.16/2017 |
| CHECKED:            | DATE:            |
| SCALE: NTS          | SHEET 1 OF 2     |
| DRAWING NUMBER      | ISSUE            |
| 345-ENG-MASTER      | 1                |