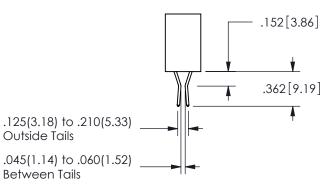

| .330[8.38] | .160[4.06]       |
|------------|------------------|
| CARD SLOT  | POINT OF TONTACT |
| .370[9.4]  |                  |

SECTION A-A

ISSUE NUMBER ORIGINAL

1

**Contact Code 558** 

Contact Code 559

Contact Code 560

INSULATOR MATERIAL: THERMOPLASTIC POLYESTER, UL 94V-0 DAP MATERIAL AVAILABLE UPON REQUEST

CONTACT MATERIAL; COPPER ALLOY CONTACT PLATING: GOLD ON THE MATING AREA, TIN PLATING ON THE CONTACT TAILS, NICKEL UNDERPLATE