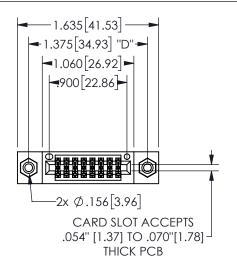

345/395 SERIES CARD EDGE CONNECTOR PART NUMBER: 345-016-542-208

EDAC INC TORONTO, ONTARIO CANADA

YOUR CONNECTION TO QUALITY & SERVICE

THESE DRAWINGS AND SPECIFICATIONS
ARE THE PROPERTY OF EDAC INC.,AND
SHALL NOT BE REPRODUCED,OR COPIED
OR USED AS THE BASIS FOR THE
MANUFACTURE OR SALE OF APPARATUS
WITHOUT WRITTEN PERMISSION.

THIS IS A C.A.D. GENERATED DRAWING DO NOT MAKE MANUAL REVISIONS TO MASTER.

ISSUE NUMBER

ORIGINAL

1

<u>Contact Dimensions:</u>
542-Wire Wrap .025 Sq.(0.64 Sq.) - Tail LG=.645(16.38)
.100 (2.54) Contact Spacing x .200 (5.08) Row Spacing