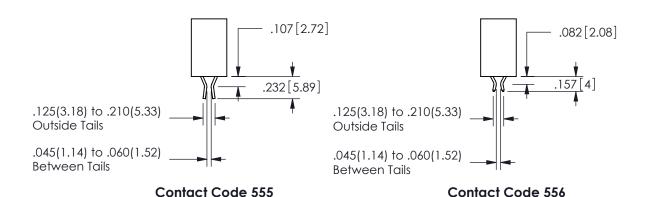

| .330[8.38] | .160[4.06]       |
|------------|------------------|
| CARD SLOT  | POINT OF TONTACT |
| .370[9.4]  |                  |

SECTION A-A

ISSUE NUMBER ORIGINAL

1

**Contact Code 558** 

Contact Code 559

Contact Code 560

INSULATOR MATERIAL: THERMOPLASTIC POLYESTER, UL 94V-0 DAP MATERIAL AVAILABLE UPON REQUEST

CONTACT MATERIAL; COPPER ALLOY CONTACT PLATING: GOLD ON THE MATING AREA, TIN PLATING ON THE CONTACT TAILS, NICKEL UNDERPLATE

## 345/395 SERIES CARD EDGE CONNECTOR CONTACT CODE 555,556,558,559,560 DIMENSIONS

YOUR CONNECTION TO QUALITY & SERVICE

**EDAC INC** TORONTO, ONTARIO CANADA

THESE DRAWINGS AND SPECIFICATIONS ARE THE PROPERTY OF EDAC INC.,AND SHALL NOT BE REPRODUCED, OR COPIED OR USED AS THE BASIS FOR THE MANUFACTURE OR SALE OF APPARATUS WITHOUT WRITTEN PERMISSION.