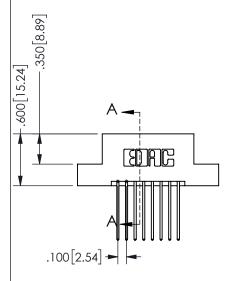

345/395 SERIES CARD EDGE CONNECTOR PART NUMBER: 345-016-542-208

EDAC INC TORONTO, ONTARIO CANADA

YOUR CONNECTION TO QUALITY & SERVICE

THESE DRAWINGS AND SPECIFICATIONS
ARE THE PROPERTY OF EDAC INC.,AND
SHALL NOT BE REPRODUCED,OR COPIED
OR USED AS THE BASIS FOR THE
MANUFACTURE OR SALE OF APPARATUS
WITHOUT WRITTEN PERMISSION.

THIS IS A C.A.D. GENERATED DRAWING DO NOT MAKE MANUAL REVISIONS TO MASTER.

ISSUE NUMBER

ORIGINAL

1

<u>Contact Dimensions:</u>
542-Wire Wrap .025 Sq.(0.64 Sq.) - Tail LG=.645(16.38)
.100 (2.54) Contact Spacing x .200 (5.08) Row Spacing