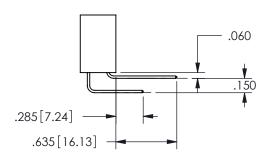

THIS IS A C.A.D. GENERATED DRAWING DO NOT MAKE MANUAL REVISIONS TO MASTER.

ISSUE NUMBER

ORIGINAL

1

<u>Contact Dimensions:</u>
542-Wire Wrap .025 Sq.(0.64 Sq.) - Tail LG=.645(16.38)
.100 (2.54) Contact Spacing x .200 (5.08) Row Spacing

| .330[8.38] | .160[4.06]       |
|------------|------------------|
| CARD SLOT  | POINT OF TONTACT |
| .370[9.4]  |                  |

SECTION A-A

ISSUE NUMBER ORIGINAL

1

**Contact Code 558** 

Contact Code 559