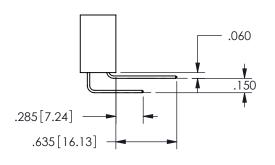

.330[8.38] .160[4.06] POINT OF CONTACT .370[9.4]

SECTION A-A

ISSUE NUMBER ORIGINAL

1

**Contact Code 558** 

Contact Code 559

**Contact Code 560** 

INSULATOR MATERIAL: THERMOPLASTIC POLYESTER, UL 94V-0 DAP MATERIAL AVAILABLE UPON REQUEST