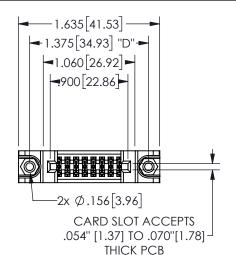

345/395 SERIES CARD EDGE CONNECTOR PART NUMBER: 345-016-542-288

EDAC INC TORONTO, ONTARIO CANADA

YOUR CONNECTION TO QUALITY & SERVICE

THESE DRAWINGS AND SPECIFICATIONS ARE THE PROPERTY OF EDAC INC., AND SHALL NOT BE REPRODUCED, OR COPIED OR USED AS THE BASIS FOR THE MANUFACTURE OR SALE OF APPARATUS WITHOUT WRITTEN PERMISSION.