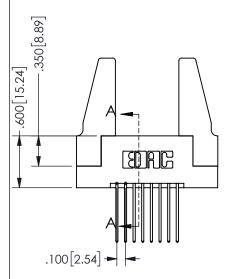

345/395 SERIES CARD EDGE CONNECTOR PART NUMBER: 345-016-542-288

EDAC INC TORONTO, ONTARIO CANADA

YOUR CONNECTION TO QUALITY & SERVICE

THESE DRAWINGS AND SPECIFICATIONS ARE THE PROPERTY OF EDAC INC., AND SHALL NOT BE REPRODUCED, OR COPIED OR USED AS THE BASIS FOR THE MANUFACTURE OR SALE OF APPARATUS WITHOUT WRITTEN PERMISSION.