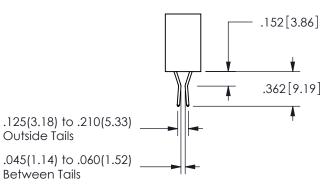

THIS IS A C.A.D. GENERATED DRAWING DO NOT MAKE MANUAL REVISIONS TO MASTER.

ISSUE NUMBER

ORIGINAL

1

<u>Contact Dimensions:</u>
542-Wire Wrap .025 Sq.(0.64 Sq.) - Tail LG=.645(16.38)
.100 (2.54) Contact Spacing x .200 (5.08) Row Spacing

.330[8.38] .160[4.06] POINT OF CONTACT .370[9.4]

SECTION A-A

ISSUE NUMBER ORIGINAL

1

**Contact Code 558** 

Contact Code 559

**Contact Code 560** 

INSULATOR MATERIAL: THERMOPLASTIC POLYESTER, UL 94V-0 DAP MATERIAL AVAILABLE UPON REQUEST