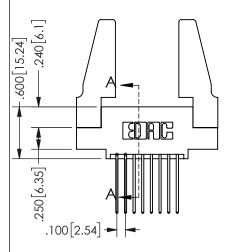

345/395 SERIES CARD EDGE CONNECTOR PART NUMBER: 345-016-542-588

YOUR CONNECTION TO QUALITY & SERVICE

**EDAC INC** TORONTO, ONTARIO CANADA

THESE DRAWINGS AND SPECIFICATIONS ARE THE PROPERTY OF EDAC INC.,AND SHALL NOT BE REPRODUCED,OR COPIED OR USED AS THE BASIS FOR THE MANUFACTURE OR SALE OF APPARATUS WITHOUT WRITTEN PERMISSION.