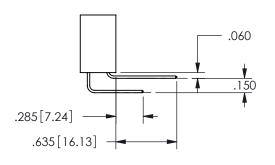

THIS IS A C.A.D. GENERATED DRAWING DO NOT MAKE MANUAL REVISIONS TO MASTER.

ISSUE NUMBER

ORIGINAL

1

<u>Contact Dimensions:</u>
542-Wire Wrap .025 Sq.(0.64 Sq.) - Tail LG=.645(16.38)
.100 (2.54) Contact Spacing x .200 (5.08) Row Spacing

345/395 SERIES CARD EDGE CONNECTOR PART NUMBER: 345-016-542-588

YOUR CONNECTION TO QUALITY & SERVICE

**EDAC INC** TORONTO, ONTARIO CANADA

THESE DRAWINGS AND SPECIFICATIONS ARE THE PROPERTY OF EDAC INC.,AND SHALL NOT BE REPRODUCED,OR COPIED OR USED AS THE BASIS FOR THE MANUFACTURE OR SALE OF APPARATUS WITHOUT WRITTEN PERMISSION.