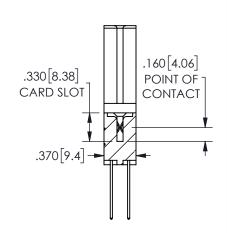

## SECTION A-A

ISSUE NUMBER ORIGINAL

1

**Contact Code 558** 

Contact Code 559

**Contact Code 560** 

INSULATOR MATERIAL: THERMOPLASTIC POLYESTER, UL 94V-0 DAP MATERIAL AVAILABLE UPON REQUEST

CONTACT MATERIAL; COPPER ALLOY CONTACT PLATING: GOLD ON THE MATING AREA, TIN PLATING ON THE CONTACT TAILS, NICKEL UNDERPLATE