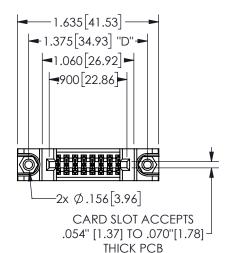

345/395 SERIES CARD EDGE CONNECTOR PART NUMBER: 345-016-542-588

YOUR CONNECTION TO QUALITY & SERVICE

**EDAC INC** TORONTO, ONTARIO CANADA

THESE DRAWINGS AND SPECIFICATIONS ARE THE PROPERTY OF EDAC INC.,AND SHALL NOT BE REPRODUCED,OR COPIED OR USED AS THE BASIS FOR THE MANUFACTURE OR SALE OF APPARATUS WITHOUT WRITTEN PERMISSION.