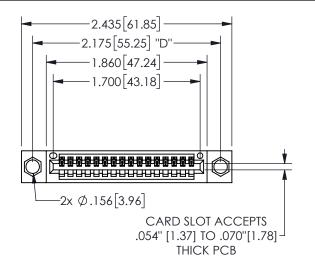

345/395 SERIES CARD EDGE CONNECTOR PART NUMBER: 345-016-542-604

YOUR CONNECTION TO QUALITY & SERVICE

**EDAC INC** TORONTO, ONTARIO CANADA

THESE DRAWINGS AND SPECIFICATIONS ARE THE PROPERTY OF EDAC INC.,AND SHALL NOT BE REPRODUCED, OR COPIED OR USED AS THE BASIS FOR THE MANUFACTURE OR SALE OF APPARATUS WITHOUT WRITTEN PERMISSION.

THIS IS A C.A.D. GENERATED DRAWING DO NOT MAKE MANUAL REVISIONS TO MASTER.

ISSUE NUMBER

ORIGINAL

1

<u>Contact Dimensions:</u>
542-Wire Wrap .025 Sq.(0.64 Sq.) - Tail LG=.645(16.38)
.100 (2.54) Contact Spacing x .200 (5.08) Row Spacing