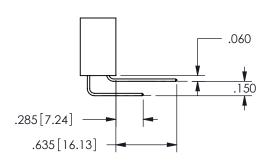

THIS IS A C.A.D. GENERATED DRAWING DO NOT MAKE MANUAL REVISIONS TO MASTER.

ISSUE NUMBER

ORIGINAL

1

<u>Contact Dimensions:</u>
542-Wire Wrap .025 Sq.(0.64 Sq.) - Tail LG=.645(16.38)
.100 (2.54) Contact Spacing x .200 (5.08) Row Spacing

345/395 SERIES CARD EDGE CONNECTOR PART NUMBER: 345-016-542-604

YOUR CONNECTION TO QUALITY & SERVICE

**EDAC INC** TORONTO, ONTARIO CANADA

THESE DRAWINGS AND SPECIFICATIONS ARE THE PROPERTY OF EDAC INC.,AND SHALL NOT BE REPRODUCED, OR COPIED OR USED AS THE BASIS FOR THE MANUFACTURE OR SALE OF APPARATUS WITHOUT WRITTEN PERMISSION.