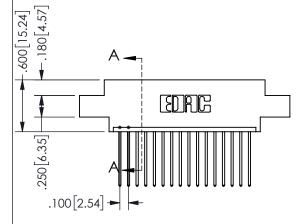

ORIGINAL 1

ISSUE NUMBER

**Contact Code 558** 

Contact Code 559

Contact Code 560

- INSULATOR MATERIAL: THERMOPLASTIC POLYESTER, UL 94V-0 DAP MATERIAL AVAILABLE UPON REQUEST
- CONTACT MATERIAL; COPPER ALLOY

CONTACT PLATING: GOLD ON THE MATING AREA, TIN PLATING ON THE CONTACT TAILS, NICKEL UNDERPLATE

345/395 SERIES CARD EDGE CONNECTOR CONTACT CODE 555,556,558,559,560 DIMENSIONS

YOUR CONNECTION TO QUALITY & SERVICE

**EDAC INC** TORONTO, ONTARIO CANADA

THESE DRAWINGS AND SPECIFICATIONS ARE THE PROPERTY OF EDAC INC.,AND SHALL NOT BE REPRODUCED, OR COPIED OR USED AS THE BASIS FOR THE MANUFACTURE OR SALE OF APPARATUS WITHOUT WRITTEN PERMISSION.

SECTION A\_A

| .330[8.38]<br>CARD SLOT | .160[4.06]<br>POINT OF<br>CONTACT |
|-------------------------|-----------------------------------|
| .370[9.4]               |                                   |