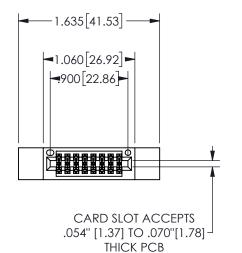

THIS IS A C.A.D. GENERATED DRAWING DO NOT MAKE MANUAL REVISIONS TO MASTER.

ISSUE NUMBER

ORIGINAL

1

<u>Contact Dimensions:</u> 544-Wire Wrap .050x.025(1.27x0.64) - Tail LG=.750(19.05)

.100 (2.54) Contact Spacing x .200 (5.08) Row Spacing

## 345/395 SERIES CARD EDGE CONNECTOR PART NUMBER: 345-016-544-812

YOUR CONNECTION TO QUALITY & SERVICE

**EDAC INC** TORONTO, ONTARIO CANADA

THESE DRAWINGS AND SPECIFICATIONS ARE THE PROPERTY OF EDAC INC.,AND SHALL NOT BE REPRODUCED,OR COPIED OR USED AS THE BASIS FOR THE MANUFACTURE OR SALE OF APPARATUS WITHOUT WRITTEN PERMISSION.