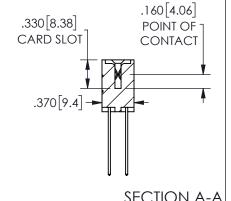

ISSUE NUMBER ORIGINAL

1

**Contact Code 558** 

Contact Code 559

Contact Code 560

INSULATOR MATERIAL: THERMOPLASTIC POLYESTER, UL 94V-0 DAP MATERIAL AVAILABLE UPON REQUEST

CONTACT MATERIAL; COPPER ALLOY CONTACT PLATING: GOLD ON THE MATING AREA, TIN PLATING ON THE CONTACT TAILS, NICKEL UNDERPLATE

## 345/395 SERIES CARD EDGE CONNECTOR CONTACT CODE 555,556,558,559,560 DIMENSIONS

YOUR CONNECTION TO QUALITY & SERVICE

**EDAC INC** TORONTO, ONTARIO CANADA

THESE DRAWINGS AND SPECIFICATIONS ARE THE PROPERTY OF EDAC INC.,AND SHALL NOT BE REPRODUCED, OR COPIED OR USED AS THE BASIS FOR THE MANUFACTURE OR SALE OF APPARATUS WITHOUT WRITTEN PERMISSION.