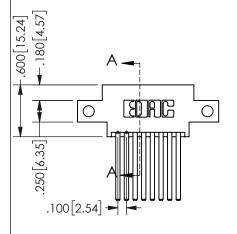

THIS IS A C.A.D. GENERATED DRAWING DO NOT MAKE MANUAL REVISIONS TO MASTER.

ISSUE NUMBER

ORIGINAL

1

<u>Contact Dimensions:</u> 544-Wire Wrap .050x.025(1.27x0.64) - Tail LG=.750(19.05)

.100 (2.54) Contact Spacing x .200 (5.08) Row Spacing

## 345/395 SERIES CARD EDGE CONNECTOR PART NUMBER: 345-016-544-812

YOUR CONNECTION TO QUALITY & SERVICE

**EDAC INC** TORONTO, ONTARIO CANADA

THESE DRAWINGS AND SPECIFICATIONS ARE THE PROPERTY OF EDAC INC.,AND SHALL NOT BE REPRODUCED,OR COPIED OR USED AS THE BASIS FOR THE MANUFACTURE OR SALE OF APPARATUS WITHOUT WRITTEN PERMISSION.