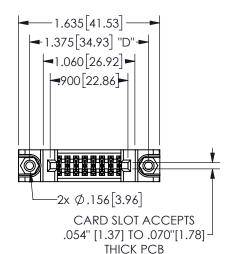

345/395 SERIES CARD EDGE CONNECTOR PART NUMBER: 345-016-544-888

YOUR CONNECTION TO QUALITY & SERVICE

**EDAC INC** TORONTO, ONTARIO CANADA

THESE DRAWINGS AND SPECIFICATIONS ARE THE PROPERTY OF EDAC INC., AND SHALL NOT BE REPRODUCED,OR COPIED OR USED AS THE BASIS FOR THE MANUFACTURE OR SALE OF APPARATUS WITHOUT WRITTEN PERMISSION.

THIS IS A C.A.D. GENERATED DRAWING DO NOT MAKE MANUAL REVISIONS TO MASTER.

ISSUE NUMBER

ORIGINAL

1

<u>Contact Dimensions:</u> 544-Wire Wrap .050x.025(1.27x0.64) - Tail LG=.750(19.05)

.100 (2.54) Contact Spacing x .200 (5.08) Row Spacing