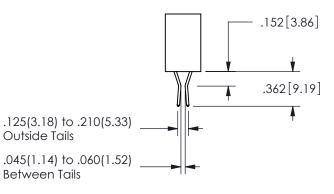

.160 4.06 .330[8.38] POINT OF **CARD SLOT** CONTACT .370[9.4]

**SECTION A-A** 

ISSUE NUMBER ORIGINAL

1

**Contact Code 558** 

Contact Code 559

**Contact Code 560** 

INSULATOR MATERIAL: THERMOPLASTIC POLYESTER, UL 94V-0 DAP MATERIAL AVAILABLE UPON REQUEST

CONTACT MATERIAL; COPPER ALLOY CONTACT PLATING: GOLD ON THE MATING AREA, TIN PLATING ON THE CONTACT TAILS, NICKEL UNDERPLATE

## 345/395 SERIES CARD EDGE CONNECTOR CONTACT CODE 555,556,558,559,560 DIMENSIONS

YOUR CONNECTION TO QUALITY & SERVICE

**EDAC INC** TORONTO, ONTARIO CANADA

THESE DRAWINGS AND SPECIFICATIONS ARE THE PROPERTY OF EDAC INC.,AND SHALL NOT BE REPRODUCED, OR COPIED OR USED AS THE BASIS FOR THE MANUFACTURE OR SALE OF APPARATUS WITHOUT WRITTEN PERMISSION.