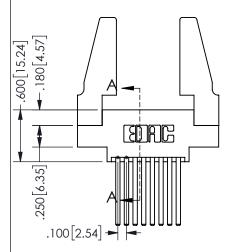

.160 4.06 .330[8.38] POINT OF **CARD SLOT** CONTACT .370[9.4]

**SECTION A-A** 

ISSUE NUMBER ORIGINAL

1

**Contact Code 558** 

Contact Code 559

**Contact Code 560** 

INSULATOR MATERIAL: THERMOPLASTIC POLYESTER, UL 94V-0 DAP MATERIAL AVAILABLE UPON REQUEST