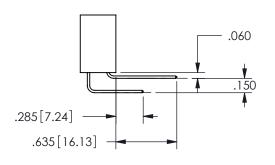

THIS IS A C.A.D. GENERATED DRAWING DO NOT MAKE MANUAL REVISIONS TO MASTER.

ISSUE NUMBER

ORIGINAL

1

<u>Contact Dimensions:</u> 544-Wire Wrap .050x.025(1.27x0.64) - Tail LG=.750(19.05)

.100 (2.54) Contact Spacing x .200 (5.08) Row Spacing

345/395 SERIES CARD EDGE CONNECTOR PART NUMBER: 345-016-544-888

YOUR CONNECTION TO QUALITY & SERVICE

**EDAC INC** TORONTO, ONTARIO CANADA

THESE DRAWINGS AND SPECIFICATIONS ARE THE PROPERTY OF EDAC INC., AND SHALL NOT BE REPRODUCED,OR COPIED OR USED AS THE BASIS FOR THE MANUFACTURE OR SALE OF APPARATUS WITHOUT WRITTEN PERMISSION.