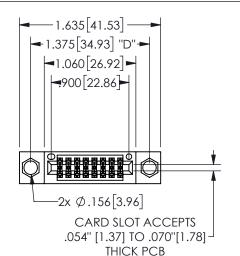

## **SECTION A-A**

345/395 SERIES CARD EDGE CONNECTOR PART NUMBER: 345-016-555-204

**EDAC INC** TORONTO, ONTARIO CANADA

THESE DRAWINGS AND SPECIFICATIONS ARE THE PROPERTY OF EDAC INC., AND SHALL NOT BE REPRODUCED, OR COPIED OR USED AS THE BASIS FOR THE MANUFACTURE OR SALE OF APPARATUS WITHOUT WRITTEN PERMISSION.

| ACAD REFERENCE NO.  | 345-ENG-MASTER |           |
|---------------------|----------------|-----------|
| DRAWN: R.STA.MONICA | DATEMA         | Y.16/2017 |
| CHECKED:            | DATE:          |           |
| SCALE: NTS          | SHEET          | OF 2      |
| DRAWING NUMBER      |                | ISSUE     |
| 345-ENG-MASTER      |                | 1         |
|                     |                |           |