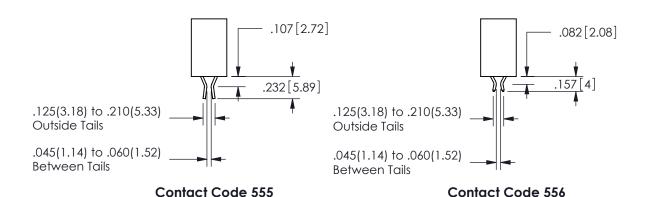

## <u>Contact Dimensions:</u> 555-Extender Board Bend (Code 500 Contacts) See Sheet 2 for Contact Code 555, 556, 558, 559, 560 **Dimensions**

.160 4.06 .330[8.38] POINT OF CARD SLOT CONTACT .370 9.4

ISSUE NUMBER ORIGINAL

1

**Contact Code 558** 

Contact Code 559

**Contact Code 560** 

INSULATOR MATERIAL: THERMOPLASTIC POLYESTER, UL 94V-0 DAP MATERIAL AVAILABLE UPON REQUEST

CONTACT MATERIAL; COPPER ALLOY CONTACT PLATING: GOLD ON THE MATING AREA, TIN PLATING ON THE CONTACT TAILS, NICKEL UNDERPLATE

## 345/395 SERIES CARD EDGE CONNECTOR CONTACT CODE 555,556,558,559,560 DIMENSIONS

YOUR CONNECTION TO QUALITY & SERVICE

**EDAC INC** TORONTO, ONTARIO CANADA

THESE DRAWINGS AND SPECIFICATIONS ARE THE PROPERTY OF EDAC INC.,AND SHALL NOT BE REPRODUCED, OR COPIED OR USED AS THE BASIS FOR THE MANUFACTURE OR SALE OF APPARATUS WITHOUT WRITTEN PERMISSION.