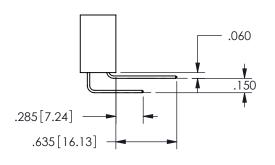

## <u>Contact Dimensions:</u> 555-Extender Board Bend (Code 500 Contacts) See Sheet 2 for Contact Code 555, 556, 558, 559, 560 **Dimensions**

.160 4.06 .330[8.38] POINT OF CARD SLOT CONTACT .370 9.4

ISSUE NUMBER ORIGINAL

1

**Contact Code 558** 

Contact Code 559

**Contact Code 560** 

INSULATOR MATERIAL: THERMOPLASTIC POLYESTER, UL 94V-0 DAP MATERIAL AVAILABLE UPON REQUEST

CONTACT MATERIAL; COPPER ALLOY CONTACT PLATING: GOLD ON THE MATING AREA, TIN PLATING ON THE CONTACT TAILS, NICKEL UNDERPLATE

## 345/395 SERIES CARD EDGE CONNECTOR CONTACT CODE 555,556,558,559,560 DIMENSIONS

YOUR CONNECTION TO QUALITY & SERVICE

**EDAC INC** TORONTO, ONTARIO CANADA

THESE DRAWINGS AND SPECIFICATIONS ARE THE PROPERTY OF EDAC INC.,AND SHALL NOT BE REPRODUCED, OR COPIED OR USED AS THE BASIS FOR THE MANUFACTURE OR SALE OF APPARATUS WITHOUT WRITTEN PERMISSION.