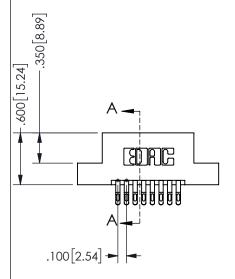

## **SECTION A-A**

345/395 SERIES CARD EDGE CONNECTOR PART NUMBER: 345-016-555-204

**EDAC INC** TORONTO, ONTARIO CANADA

THESE DRAWINGS AND SPECIFICATIONS ARE THE PROPERTY OF EDAC INC., AND SHALL NOT BE REPRODUCED, OR COPIED OR USED AS THE BASIS FOR THE MANUFACTURE OR SALE OF APPARATUS WITHOUT WRITTEN PERMISSION.

| ACAD REFERENCE NO.  | 345-ENG-MASTER |           |
|---------------------|----------------|-----------|
| DRAWN: R.STA.MONICA | DATEMA         | Y.16/2017 |
| CHECKED:            | DATE:          |           |
| SCALE: NTS          | SHEET          | OF 2      |
| DRAWING NUMBER      |                | ISSUE     |
| 345-ENG-MASTER      |                | 1         |
|                     |                |           |