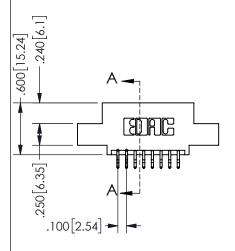

## <u>Contact Dimensions:</u> 556-Extender Board Bend (Code 520 Contacts) See Sheet 2 for Contact Code 555, 556, 558, 559, 560 **Dimensions**

.160 4.06 .330[8.38] POINT OF CARD SLOT CONTACT