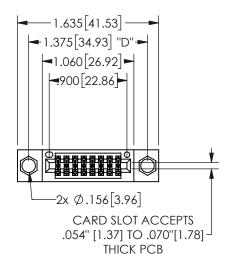

## SECTION A-A

345/395 SERIES CARD EDGE CONNECTOR PART NUMBER: 345-016-556-504

**EDAC INC** TORONTO, ONTARIO CANADA

THESE DRAWINGS AND SPECIFICATIONS ARE THE PROPERTY OF EDAC INC.,AND SHALL NOT BE REPRODUCED, OR COPIED OR USED AS THE BASIS FOR THE MANUFACTURE OR SALE OF APPARATUS WITHOUT WRITTEN PERMISSION.

| ACAD REFERENCE NO.  | 345-ENG-MAS  | STER  |  |
|---------------------|--------------|-------|--|
| DRAWN: R.STA.MONICA | DATEMAY.16/2 | 2017  |  |
| CHECKED:            | DATE:        |       |  |
| SCALE: NTS          | SHEET 1 OF   | 2     |  |
| DRAWING NUMBER      | ISSI         | ISSUE |  |
| 345-ENG-MASTER      |              | 1     |  |
|                     |              |       |  |