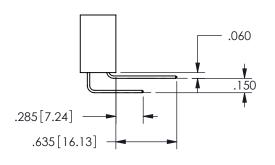

## <u>Contact Dimensions:</u> 556-Extender Board Bend (Code 520 Contacts) See Sheet 2 for Contact Code 555, 556, 558, 559, 560 **Dimensions**

.160 4.06 .330[8.38] POINT OF CARD SLOT CONTACT

## SECTION A-A

345/395 SERIES CARD EDGE CONNECTOR PART NUMBER: 345-016-556-504

**EDAC INC** TORONTO, ONTARIO CANADA

THESE DRAWINGS AND SPECIFICATIONS ARE THE PROPERTY OF EDAC INC.,AND SHALL NOT BE REPRODUCED, OR COPIED OR USED AS THE BASIS FOR THE MANUFACTURE OR SALE OF APPARATUS WITHOUT WRITTEN PERMISSION.