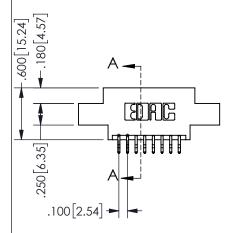

## 345/395 SERIES CARD EDGE CONNECTOR PART NUMBER: 345-016-556-802

YOUR CONNECTION TO QUALITY & SERVICE

**EDAC INC** TORONTO, ONTARIO CANADA

THESE DRAWINGS AND SPECIFICATIONS ARE THE PROPERTY OF EDAC INC.,AND SHALL NOT BE REPRODUCED, OR COPIED OR USED AS THE BASIS FOR THE MANUFACTURE OR SALE OF APPARATUS WITHOUT WRITTEN PERMISSION.

|                     | 01     |                  | 1 / 1 / 1 |
|---------------------|--------|------------------|-----------|
| ACAD REFERENCE NO.  |        | 345-ENG-MASTER   |           |
| DRAWN: R.STA.MONICA |        | DATE:MAY.16/2017 |           |
| CHECKED:            |        | DATE:            |           |
| SCALE:              | NTS    | SHEET            | OF 2      |
| DRAWING             | NUMBER |                  | ISSUE     |
| 345-ENG-MASTER      |        |                  | 1         |