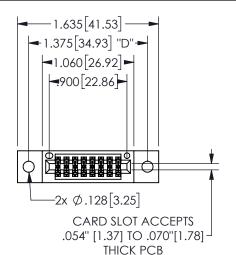

## 345/395 SERIES CARD EDGE CONNECTOR PART NUMBER: 345-016-556-802

YOUR CONNECTION TO QUALITY & SERVICE

**EDAC INC** TORONTO, ONTARIO CANADA

THESE DRAWINGS AND SPECIFICATIONS ARE THE PROPERTY OF EDAC INC.,AND SHALL NOT BE REPRODUCED, OR COPIED OR USED AS THE BASIS FOR THE MANUFACTURE OR SALE OF APPARATUS WITHOUT WRITTEN PERMISSION.

|                     | 01     |                  | 1 / 1 / 1 |
|---------------------|--------|------------------|-----------|
| ACAD REFERENCE NO.  |        | 345-ENG-MASTER   |           |
| DRAWN: R.STA.MONICA |        | DATE:MAY.16/2017 |           |
| CHECKED:            |        | DATE:            |           |
| SCALE:              | NTS    | SHEET            | OF 2      |
| DRAWING             | NUMBER |                  | ISSUE     |
| 345-ENG-MASTER      |        |                  | 1         |