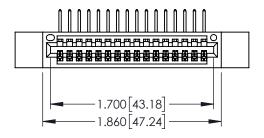

|  | SECTION A-A |
|--|-------------|
|  |             |

| 345/395 SERIES CARD EDGE CONNECTOR PART NUMBER: 345-016-558-112 |        |                                                                                                                                            | ACAD REFERENCE NO. 345-ENG-MASTER |              |         |           |
|-----------------------------------------------------------------|--------|--------------------------------------------------------------------------------------------------------------------------------------------|-----------------------------------|--------------|---------|-----------|
|                                                                 |        |                                                                                                                                            | DRAWN: 1                          | r.sta.monica | DATE:MA | Y.16/2017 |
|                                                                 |        |                                                                                                                                            | CHECKED                           | ):           | DATE:   |           |
|                                                                 |        | THESE DRAWINGS AND SPECIFICATIONS                                                                                                          | SCALE:                            | 1:1          | SHEET 1 | I OF 2    |
|                                                                 | CANADA | ARE THE PROPERTY OF EDAC INC.,AND<br>SHALL NOT BE REPRODUCED,OR COPIED<br>OR USED AS THE BASIS FOR THE<br>MANUFACTURE OR SALE OF APPARATUS | DRAWING                           | NUMBER       |         | ISSUE     |
|                                                                 |        |                                                                                                                                            | 345-ENG-MASTER                    |              |         | 1         |
| YOUR CONNECTION TO QUALI                                        |        | WITHOUT WRITTEN PERMISSION.                                                                                                                |                                   |              |         |           |