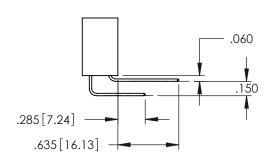

**Contact Code 558** 

Contact Code 559

Contact Code 560

INSULATOR MATERIAL: THERMOPLASTIC POLYESTER, UL 94V-0 DAP MATERIAL AVAILABLE UPON REQUEST

CONTACT MATERIAL; COPPER ALLOY CONTACT PLATING: GOLD ON THE MATING AREA, TIN PLATING ON THE CONTACT TAILS, NICKEL UNDERPLATE