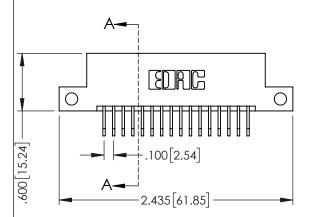

|  | SECTION A-A |
|--|-------------|
|  |             |

| 345/395 SERIES CARD EDGE CONNECTOR PART NUMBER: 345-016-558-112 |        |                                                                                                                                            | ACAD REFERENCE NO. 345-ENG-MASTER |              |         |           |
|-----------------------------------------------------------------|--------|--------------------------------------------------------------------------------------------------------------------------------------------|-----------------------------------|--------------|---------|-----------|
|                                                                 |        |                                                                                                                                            | DRAWN: 1                          | r.sta.monica | DATE:MA | Y.16/2017 |
|                                                                 |        |                                                                                                                                            | CHECKED                           | ):           | DATE:   |           |
|                                                                 |        | THESE DRAWINGS AND SPECIFICATIONS                                                                                                          | SCALE:                            | 1:1          | SHEET 1 | I OF 2    |
|                                                                 | CANADA | ARE THE PROPERTY OF EDAC INC.,AND<br>SHALL NOT BE REPRODUCED,OR COPIED<br>OR USED AS THE BASIS FOR THE<br>MANUFACTURE OR SALE OF APPARATUS | DRAWING                           | NUMBER       |         | ISSUE     |
|                                                                 |        |                                                                                                                                            | 345-ENG-MASTER                    |              |         | 1         |
| YOUR CONNECTION TO QUALI                                        |        | WITHOUT WRITTEN PERMISSION.                                                                                                                |                                   |              |         |           |