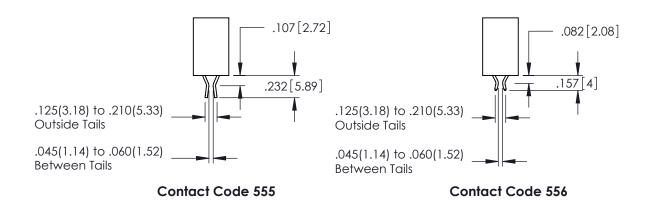

**Contact Code 558** 

Contact Code 559

Contact Code 560

INSULATOR MATERIAL: THERMOPLASTIC POLYESTER, UL 94V-0 DAP MATERIAL AVAILABLE UPON REQUEST

CONTACT MATERIAL; COPPER ALLOY CONTACT PLATING: GOLD ON THE MATING AREA, TIN PLATING ON THE CONTACT TAILS, NICKEL UNDERPLATE

345/395 SERIES CARD EDGE CONNECTOR CONTACT CODE 555,556,558,559,560 DIMENSIONS

YOUR CONNECTION TO QUALITY & SERVICE

ACAD REFERENCE NO. 345-ENG-MASTER DATE:MAY.16/2017 DRAWN: R.STA.MONICA 1:1 SHEET 2 OF 2