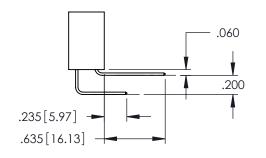

Contact Dimensions:
558-90 Degree Bend (Code 541 Contacts)
See Sheet 2 for Contact Code 555, 556, 558, 559, 560 Dimensions

ACAD REFERENCE NO. 345-ENG-MASTER

- INSULATOR MATERIAL: THERMOPLASTIC PBT BLACK, UL 94V-0
- CONTACT MATERIAL; COPPER TIN ALLOY CONTACT PLATING: GOLD ON THE MATING AREA, TIN PLATING ON THE CONTACT TAILS, NICKEL UNDERPLATE