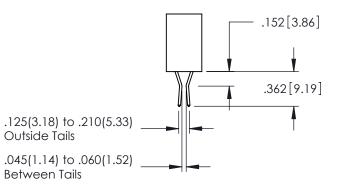

**Contact Code 558** 

Contact Code 559

Contact Code 560

INSULATOR MATERIAL: THERMOPLASTIC POLYESTER, UL 94V-0 DAP MATERIAL AVAILABLE UPON REQUEST

CONTACT MATERIAL; COPPER ALLOY CONTACT PLATING: GOLD ON THE MATING AREA, TIN PLATING ON THE CONTACT TAILS, NICKEL UNDERPLATE