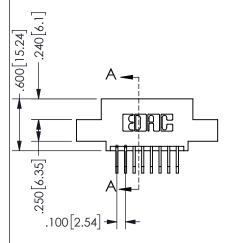

## 345/395 SERIES CARD EDGE CONNECTOR PART NUMBER: 345-016-558-502

YOUR CONNECTION TO QUALITY & SERVICE

**EDAC INC** TORONTO, ONTARIO CANADA

THESE DRAWINGS AND SPECIFICATIONS ARE THE PROPERTY OF EDAC INC.,AND SHALL NOT BE REPRODUCED, OR COPIED OR USED AS THE BASIS FOR THE MANUFACTURE OR SALE OF APPARATUS WITHOUT WRITTEN PERMISSION.

|                     |    | 4 / 1 / 1        |       |
|---------------------|----|------------------|-------|
| ACAD REFERENCE NO.  |    | 345-ENG-MASTER   |       |
| DRAWN: R.STA.MONICA |    | DATE:MAY.16/2017 |       |
| CHECKED:            |    | DATE:            |       |
| SCALE: N            | TS | SHEET 1          | OF 2  |
| DRAWING NUMBER      |    |                  | ISSUE |
| 345-ENG-MASTER      |    |                  | 1     |

SECTION A-A

ISSUE NUMBER ORIGINAL

1

**Contact Code 558** 

Contact Code 559

**Contact Code 560** 

INSULATOR MATERIAL: THERMOPLASTIC POLYESTER, UL 94V-0 DAP MATERIAL AVAILABLE UPON REQUEST

CONTACT MATERIAL; COPPER ALLOY CONTACT PLATING: GOLD ON THE MATING AREA, TIN PLATING ON THE CONTACT TAILS, NICKEL UNDERPLATE