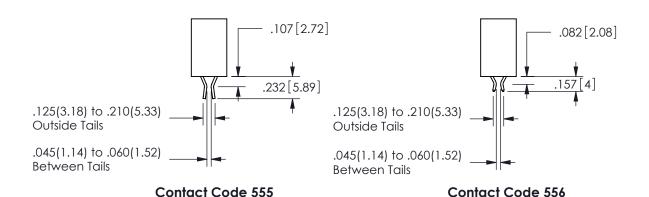

## 345/395 SERIES CARD EDGE CONNECTOR CONTACT CODE 555,556,558,559,560 DIMENSIONS

YOUR CONNECTION TO QUALITY & SERVICE

**EDAC INC** TORONTO, ONTARIO CANADA

THESE DRAWINGS AND SPECIFICATIONS ARE THE PROPERTY OF EDAC INC.,AND SHALL NOT BE REPRODUCED, OR COPIED OR USED AS THE BASIS FOR THE MANUFACTURE OR SALE OF APPARATUS WITHOUT WRITTEN PERMISSION.

|  | ACAD REFERENCE NO.  | 345-ENG-MASTER   |
|--|---------------------|------------------|
|  | DRAWN: R.STA.MONICA | DATE:MAY.16/2017 |
|  | CHECKED:            | DATE:            |
|  | SCALE: 1:1          | SHEET 2 OF 2     |
|  | DRAWING NUMBER      | ISSUE            |
|  | 0.45 5110 1440750   | ,                |

SECTION A-A

ISSUE NUMBER ORIGINAL

1

**Contact Code 558** 

Contact Code 559

**Contact Code 560** 

INSULATOR MATERIAL: THERMOPLASTIC POLYESTER, UL 94V-0 DAP MATERIAL AVAILABLE UPON REQUEST

CONTACT MATERIAL; COPPER ALLOY CONTACT PLATING: GOLD ON THE MATING AREA, TIN PLATING ON THE CONTACT TAILS, NICKEL UNDERPLATE