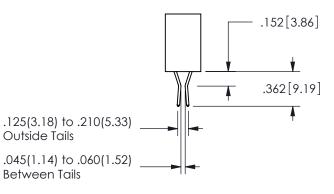

## <u>Contact Dimensions:</u> 558-90 Degree Bend (Code 541 Contacts) See Sheet 2 for Contact Code 555, 556, 558, 559, 560 **Dimensions**

.160 4.06 .330[8.38] POINT OF CARD SLOT CONTACT .370 9.4 .200 5.08