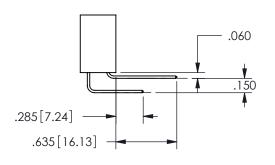

## <u>Contact Dimensions:</u> 558-90 Degree Bend (Code 541 Contacts) See Sheet 2 for Contact Code 555, 556, 558, 559, 560 **Dimensions**

.160 4.06 .330[8.38] POINT OF CARD SLOT CONTACT .370 9.4 .200 5.08

SECTION A-A

ISSUE NUMBER ORIGINAL

1

**Contact Code 558** 

Contact Code 559

**Contact Code 560** 

INSULATOR MATERIAL: THERMOPLASTIC POLYESTER, UL 94V-0 DAP MATERIAL AVAILABLE UPON REQUEST

CONTACT MATERIAL; COPPER ALLOY CONTACT PLATING: GOLD ON THE MATING AREA, TIN PLATING ON THE CONTACT TAILS, NICKEL UNDERPLATE