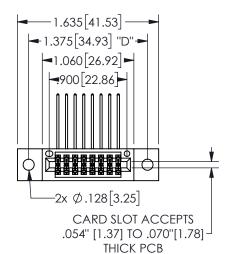

## 345/395 SERIES CARD EDGE CONNECTOR PART NUMBER: 345-016-558-502

YOUR CONNECTION TO QUALITY & SERVICE

**EDAC INC** TORONTO, ONTARIO CANADA

THESE DRAWINGS AND SPECIFICATIONS ARE THE PROPERTY OF EDAC INC.,AND SHALL NOT BE REPRODUCED, OR COPIED OR USED AS THE BASIS FOR THE MANUFACTURE OR SALE OF APPARATUS WITHOUT WRITTEN PERMISSION.

|                     |    | 4 / 1 / 1        |       |
|---------------------|----|------------------|-------|
| ACAD REFERENCE NO.  |    | 345-ENG-MASTER   |       |
| DRAWN: R.STA.MONICA |    | DATE:MAY.16/2017 |       |
| CHECKED:            |    | DATE:            |       |
| SCALE: N            | TS | SHEET 1          | OF 2  |
| DRAWING NUMBER      |    |                  | ISSUE |
| 345-ENG-MASTER      |    |                  | 1     |