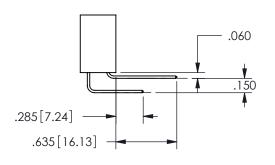

<u>Contact Dimensions:</u>
558-90 Degree Bend (Code 541 Contacts)
See Sheet 2 for Contact Code 555, 556, 558, 559, 560 **Dimensions** 

THIS IS A C.A.D. GENERATED DRAWING DO NOT MAKE MANUAL REVISIONS TO MASTER.

ISSUE NUMBER ORIGINAL

1

.160 4.06 .330[8.38] POINT OF **CARD SLOT** CONTACT .370 9.4 .200 [5.08]