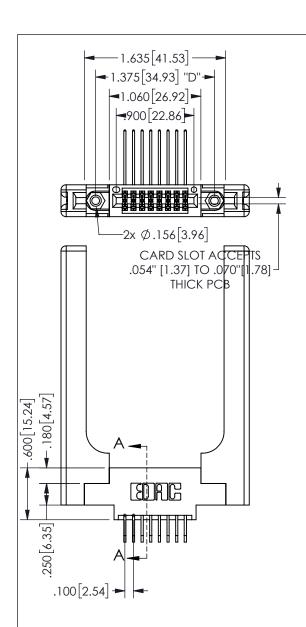

## 345/395 SERIES CARD EDGE CONNECTOR PART NUMBER: 345-016-558-858

YOUR CONNECTION TO QUALITY & SERVICE

**EDAC INC** TORONTO, ONTARIO CANADA

THESE DRAWINGS AND SPECIFICATIONS ARE THE PROPERTY OF EDAC INC., AND SHALL NOT BE REPRODUCED, OR COPIED OR USED AS THE BASIS FOR THE MANUFACTURE OR SALE OF APPARATUS WITHOUT WRITTEN PERMISSION.

| ACAD REFERENCE NO.  | 345-ENG-MASTER   |
|---------------------|------------------|
| DRAWN: R.STA.MONICA | DATE:MAY.16/2017 |
| CHECKED:            | DATE:            |
| SCALE: NTS          | SHEET 1 OF 2     |
| DRAWING NUMBER      | ISSUE            |
| 345-ENG-MASTER      | 1                |