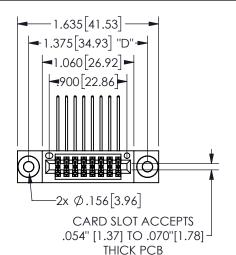

## SECTION A-A

345/395 SERIES CARD EDGE CONNECTOR PART NUMBER: 345-016-559-803

**EDAC INC** TORONTO, ONTARIO CANADA

THESE DRAWINGS AND SPECIFICATIONS ARE THE PROPERTY OF EDAC INC., AND SHALL NOT BE REPRODUCED, OR COPIED OR USED AS THE BASIS FOR THE MANUFACTURE OR SALE OF APPARATUS WITHOUT WRITTEN PERMISSION.