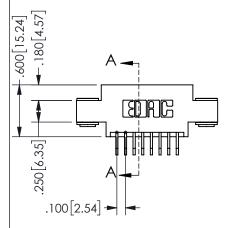

## SECTION A-A

345/395 SERIES CARD EDGE CONNECTOR PART NUMBER: 345-016-559-803

**EDAC INC** TORONTO, ONTARIO CANADA

THESE DRAWINGS AND SPECIFICATIONS ARE THE PROPERTY OF EDAC INC., AND SHALL NOT BE REPRODUCED, OR COPIED OR USED AS THE BASIS FOR THE MANUFACTURE OR SALE OF APPARATUS WITHOUT WRITTEN PERMISSION.