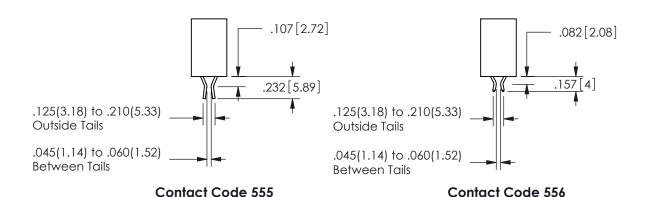

## **Contact Dimensions:** 560-Extender Board Bend (Code 523 Contacts) See Sheet 2 for Contact Code 555, 556, 558, 559, 560 **Dimensions**

## 345/395 SERIES CARD EDGE CONNECTOR CONTACT CODE 555,556,558,559,560 DIMENSIONS

YOUR CONNECTION TO QUALITY & SERVICE

**EDAC INC** TORONTO, ONTARIO CANADA

THESE DRAWINGS AND SPECIFICATIONS ARE THE PROPERTY OF EDAC INC.,AND SHALL NOT BE REPRODUCED, OR COPIED OR USED AS THE BASIS FOR THE MANUFACTURE OR SALE OF APPARATUS WITHOUT WRITTEN PERMISSION.

| ACAD REFERENCE NO.  | 345-ENG-MASTER   |
|---------------------|------------------|
| DRAWN: R.STA.MONICA | DATE:MAY.16/2017 |
| CHECKED:            | DATE:            |
| SCALE: 1:1          | SHEET 2 OF 2     |
| DRAWING NUMBER      | ISSUE            |
| 0.45 5110 1440750   | ,                |