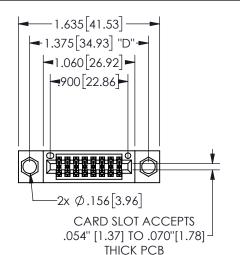

## 345/395 SERIES CARD EDGE CONNECTOR PART NUMBER: 345-016-560-204

YOUR CONNECTION TO QUALITY & SERVICE

**EDAC INC** TORONTO, ONTARIO CANADA

THESE DRAWINGS AND SPECIFICATIONS ARE THE PROPERTY OF EDAC INC.,AND SHALL NOT BE REPRODUCED, OR COPIED OR USED AS THE BASIS FOR THE MANUFACTURE OR SALE OF APPARATUS WITHOUT WRITTEN PERMISSION.

| ACAD REFERENCE NO.  | 345-ENG-MASTER   |
|---------------------|------------------|
| DRAWN: R.STA.MONICA | DATE:MAY.16/2017 |
| CHECKED:            | DATE:            |
| SCALE: NTS          | SHEET 1 OF 2     |
| DRAWING NUMBER      | ISSUE            |
| 345-ENG-MASTER      | 1                |
|                     |                  |