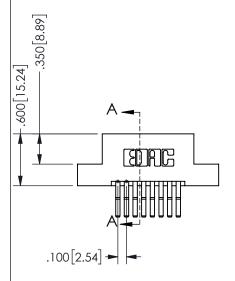

SECTION A-A

ORIGINAL

## 345/395 SERIES CARD EDGE CONNECTOR PART NUMBER: 345-016-560-204

YOUR CONNECTION TO QUALITY & SERVICE

**EDAC INC** TORONTO, ONTARIO CANADA

THESE DRAWINGS AND SPECIFICATIONS ARE THE PROPERTY OF EDAC INC.,AND SHALL NOT BE REPRODUCED, OR COPIED OR USED AS THE BASIS FOR THE MANUFACTURE OR SALE OF APPARATUS WITHOUT WRITTEN PERMISSION.

| ACAD REFERENCE NO.  | 345-ENG-MASTER   |
|---------------------|------------------|
| DRAWN: R.STA.MONICA | DATE:MAY.16/2017 |
| CHECKED:            | DATE:            |
| SCALE: NTS          | SHEET 1 OF 2     |
| DRAWING NUMBER      | ISSUE            |
| 345-ENG-MASTER      | 1                |
|                     |                  |