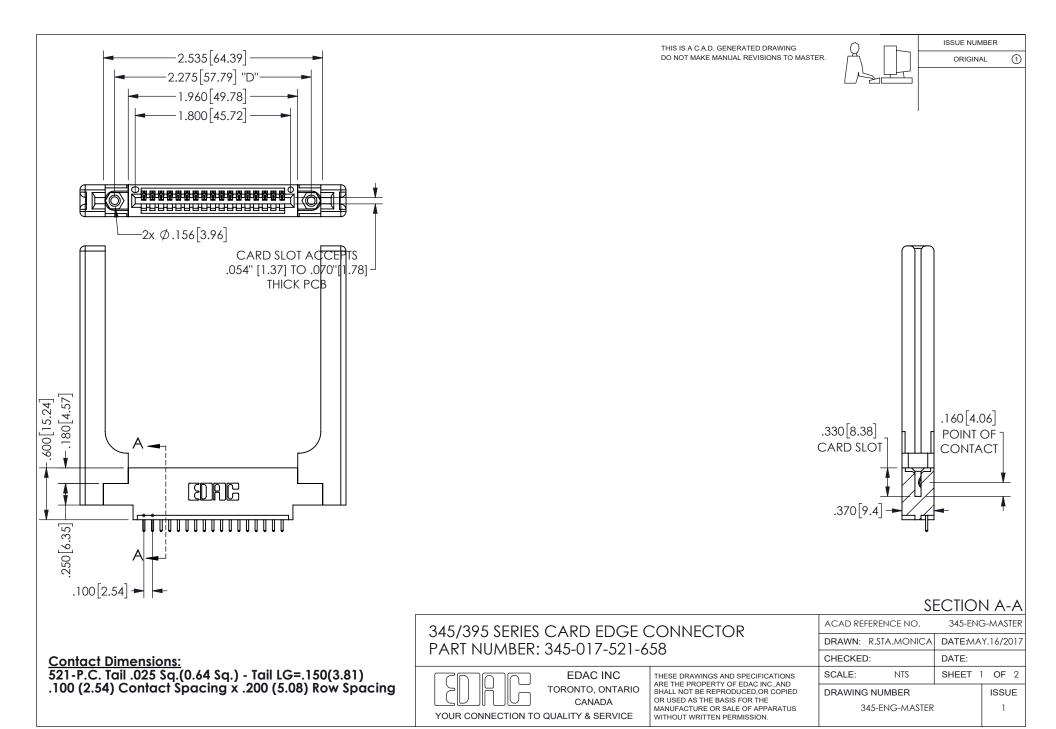

ISSUE NUMBER ORIGINAL

1

**Contact Code 558** 

Contact Code 559

Contact Code 560

INSULATOR MATERIAL: THERMOPLASTIC POLYESTER, UL 94V-0

DAP MATERIAL AVAILABLE UPON REQUEST

CONTACT MATERIAL; COPPER ALLOY

CONTACT PLATING: GOLD ON THE MATING AREA, TIN PLATING ON THE CONTACT TAILS, NICKEL UNDERPLATE

## 345/395 SERIES CARD EDGE CONNECTOR CONTACT CODE 555,556,558,559,560 DIMENSIONS

YOUR CONNECTION TO QUALITY & SERVICE

**EDAC INC** TORONTO, ONTARIO CANADA

THESE DRAWINGS AND SPECIFICATIONS ARE THE PROPERTY OF EDAC INC.,AND SHALL NOT BE REPRODUCED, OR COPIED OR USED AS THE BASIS FOR THE MANUFACTURE OR SALE OF APPARATUS WITHOUT WRITTEN PERMISSION.

| ACAD REFERENCE NO.  | 345-ENG-MASTER   |
|---------------------|------------------|
| DRAWN: R.STA.MONICA | DATE:MAY.16/2017 |
| CHECKED:            | DATE:            |
| SCALE: 1:1          | SHEET 2 OF 2     |
| DRAWING NUMBER      | ISSUE            |
| 345-ENG-MASTER      | 1                |