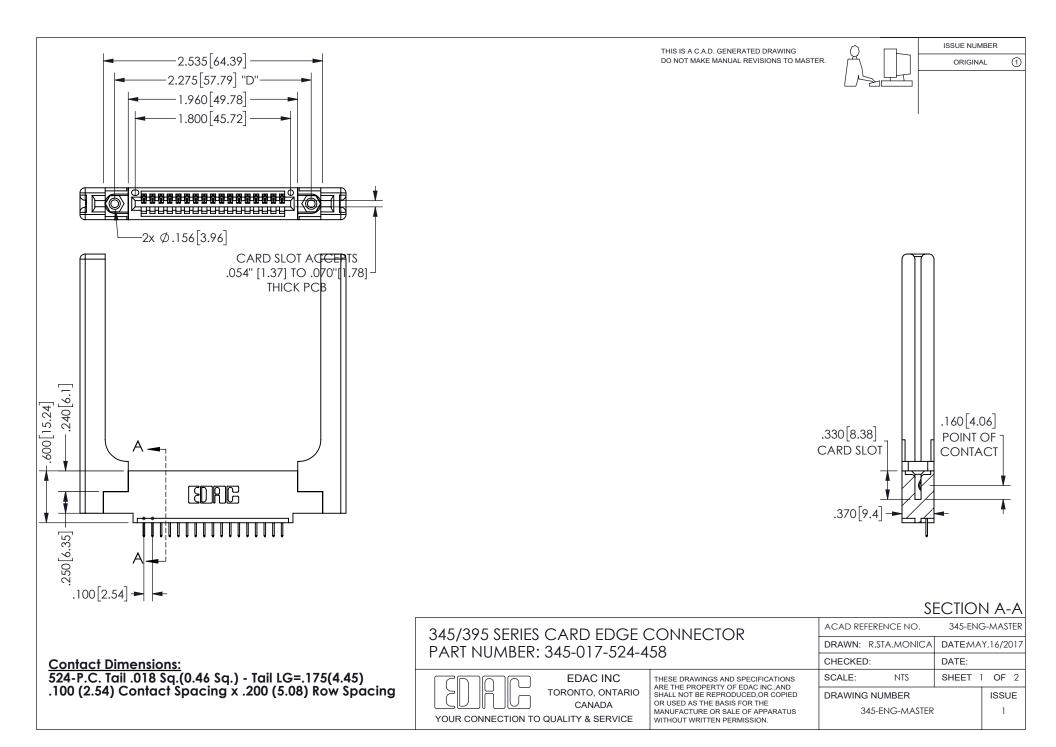

ISSUE NUMBER ORIGINAL

1

**Contact Code 558** 

Contact Code 559

Contact Code 560

INSULATOR MATERIAL: THERMOPLASTIC POLYESTER, UL 94V-0

DAP MATERIAL AVAILABLE UPON REQUEST

CONTACT MATERIAL; COPPER ALLOY

CONTACT PLATING: GOLD ON THE MATING AREA, TIN PLATING ON THE CONTACT TAILS, NICKEL UNDERPLATE

## 345/395 SERIES CARD EDGE CONNECTOR CONTACT CODE 555,556,558,559,560 DIMENSIONS

YOUR CONNECTION TO QUALITY & SERVICE

**EDAC INC** TORONTO, ONTARIO CANADA

THESE DRAWINGS AND SPECIFICATIONS ARE THE PROPERTY OF EDAC INC.,AND SHALL NOT BE REPRODUCED, OR COPIED OR USED AS THE BASIS FOR THE MANUFACTURE OR SALE OF APPARATUS WITHOUT WRITTEN PERMISSION.