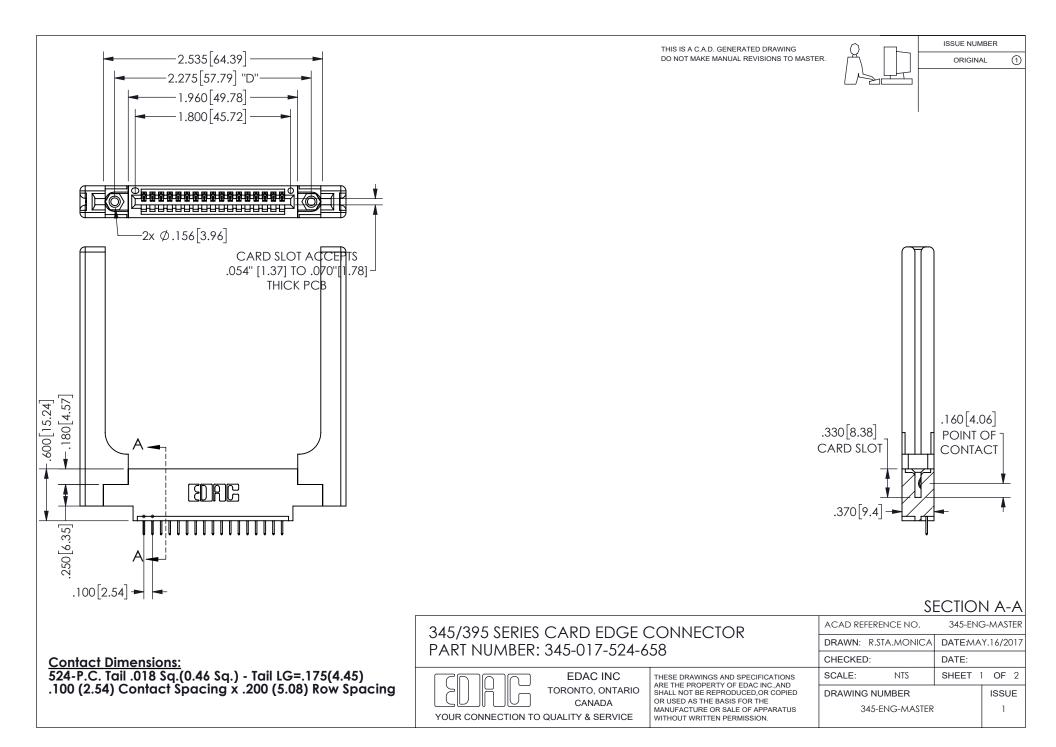

ISSUE NUMBER ORIGINAL

1

**Contact Code 558** 

Contact Code 559

Contact Code 560

INSULATOR MATERIAL: THERMOPLASTIC POLYESTER, UL 94V-0

DAP MATERIAL AVAILABLE UPON REQUEST

CONTACT MATERIAL; COPPER ALLOY